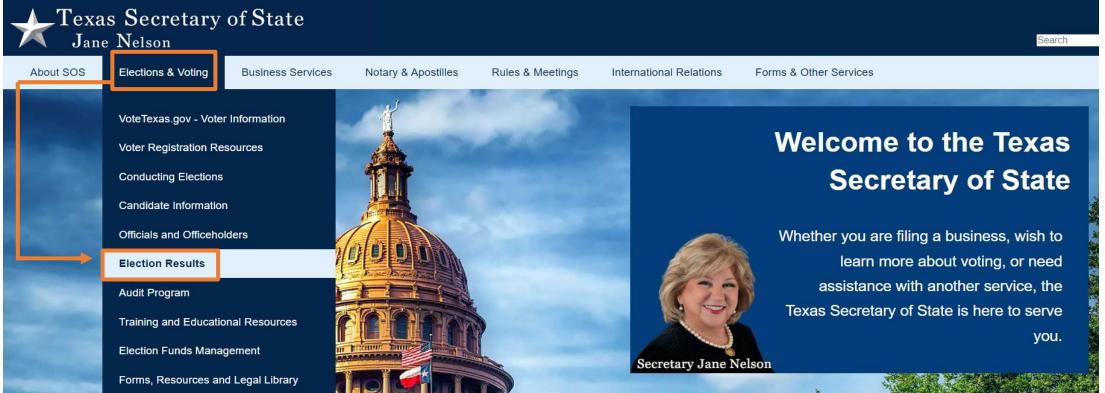

## **Estimating Voter Turnout**

Percentage of Voter Turnout for previous elections can be found on the "Official Election Results" page of our website. To access, hover your cursor over "Elections & Voting" and select "Election Results".

#### **Official Election Results**

Select "Election Results" to open the "Official Election Results" page of our website.

Historical Election Results

#### **Election Information and Turnout Data**

- <u>County Election Information and Polling Locations</u>
- <u>Early Voting Turnout</u>
- Election Day Voting Turnout
- <u>Voter Registration Figures 1991 Present</u>
- Voter Registration and Turnout Figures (1970-current)