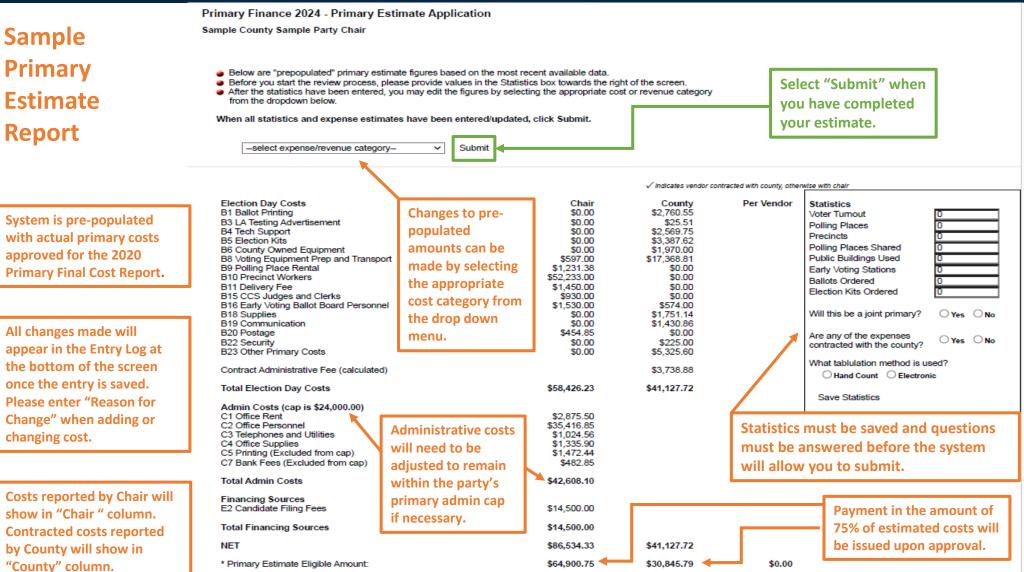

### Adding or Changing Pre-Populated Amounts

Primary Finance 2024 - Primary Estimate Application

Sample County Sample Party Chair

- Below are "prepopulated" primary estimate figures based on the most recent available data.
- Before you start the review process, please provide values in the Statistics box towards the right of the screen.
- After the statistics have been entered, you may edit the figures by selecting the appropriate cost or revenue category
  from the dropdown below.

When all statistics and expense estimates have been entered/updated, click Submit. No change was made

| Select the<br>appropriate cost<br>category from<br>the drop-down<br>menu. | B<br>B<br>B<br>B<br>B<br>B<br>B<br>B<br>B<br>B<br>B<br>B<br>B<br>B<br>B<br>B<br>B<br>B<br>B | B7 Non-County Owned Equipment<br>B8 Voting Equipment Prep and Transport<br>B9 Polling Place Rental<br>B10 Precinct Workers<br>B11 Delivery Fee<br>B12 Central Counting Station Manager<br>B13 Tabulation Supervisor<br>B14 Asst Tabulation Supervisor<br>5 B15 CCS Judges and Clerks<br>6 B16 Early Voting Ballot Board Personnel<br>B17 Provisional and Late Ballot Board<br>9 B18 Supplies<br>1 B19 Communication<br>1 B20 Postage<br>B22 Security<br>B23 Other Primary Costs | Submit | Chair<br>\$0.00<br>\$0.00<br>\$0.00<br>\$597.00<br>\$1,231.38<br>\$52,233.00<br>\$1,450.00<br>\$930.00<br>\$1,530.00<br>\$0.00<br>\$454.85<br>\$0.00<br>\$0.00 | ✓ indicates vendor or<br>S2,760.55<br>\$25,51<br>\$2,569.75<br>\$3,387.62<br>\$1,970.00<br>\$17,368.81<br>\$0.00<br>\$0.00<br>\$0.00<br>\$0.00<br>\$0.00<br>\$574.00<br>\$1,751.14<br>\$1,430.86<br>\$1,751.14<br>\$1,430.86<br>\$0.00<br>\$225.00<br>\$5,325.60 | ontracted with county, otherwis<br>Per Vendor | e with chair |
|---------------------------------------------------------------------------|---------------------------------------------------------------------------------------------|---------------------------------------------------------------------------------------------------------------------------------------------------------------------------------------------------------------------------------------------------------------------------------------------------------------------------------------------------------------------------------------------------------------------------------------------------------------------------------|--------|----------------------------------------------------------------------------------------------------------------------------------------------------------------|------------------------------------------------------------------------------------------------------------------------------------------------------------------------------------------------------------------------------------------------------------------|-----------------------------------------------|--------------|
|                                                                           | с                                                                                           | contract Administrative Fee (calculated)                                                                                                                                                                                                                                                                                                                                                                                                                                        |        |                                                                                                                                                                | \$3,738.88                                                                                                                                                                                                                                                       |                                               |              |
|                                                                           | Т                                                                                           | otal Election Day Costs                                                                                                                                                                                                                                                                                                                                                                                                                                                         |        | \$58,426.23                                                                                                                                                    | \$41,127.72                                                                                                                                                                                                                                                      |                                               |              |
|                                                                           |                                                                                             | dmin Costs (cap is \$24,000.00)<br>1 Office Rent<br>2 Office Personnel<br>3 Telephones and Utilities<br>4 Office Supplies<br>5 Printing (Excluded from cap)<br>7 Bank Fees (Excluded from cap)                                                                                                                                                                                                                                                                                  |        | \$2,875.50<br>\$35,416.85<br>\$1,024.56<br>\$1,335.90<br>\$1,472.44<br>\$482.85                                                                                |                                                                                                                                                                                                                                                                  |                                               |              |
|                                                                           | Т                                                                                           | otal Admin Costs                                                                                                                                                                                                                                                                                                                                                                                                                                                                |        | \$42,608.10                                                                                                                                                    |                                                                                                                                                                                                                                                                  |                                               |              |
|                                                                           | -                                                                                           | · · -                                                                                                                                                                                                                                                                                                                                                                                                                                                                           |        |                                                                                                                                                                |                                                                                                                                                                                                                                                                  |                                               |              |

### Texas Secretary of State

11/28/2023

\* Pursuant to Sec. 173.083, Texas Elec Code, the Secretary of State will disburse 75% of the total estimated costs less non-state appropriated financing sources (e.g., candidate filing fees).

## **Estimated Statistics must be Determined**

| Statistics                    |            |
|-------------------------------|------------|
| Voter Turnout                 | 0          |
| Polling Places                | 0          |
| Precincts                     | 0          |
| Polling Places Shared         | 0          |
| Public Buildings Used         | 0          |
| Early Voting Stations         | 0          |
| Ballots Ordered               | 0          |
| Election Kits Ordered         | 0          |
|                               |            |
| Will this be a joint primary? | ⊖ Yes ⊖ No |
| Are any of the expenses       | ~ ~        |
| contracted with the county?   | ○Yes ○No   |
| What tablulation method is us | sed?       |
| O Hand Count O Electron       | ic         |
|                               |            |
| Save Statistics               |            |
|                               |            |

Estimated Statistics must be determined before the system will allow you to submit.

Estimated Voter Turnout, Polling Places, Precincts, and Early Voting Stations are required.

Questions must be answered.

**County Chair or County Election Official** can enter and save statistics.