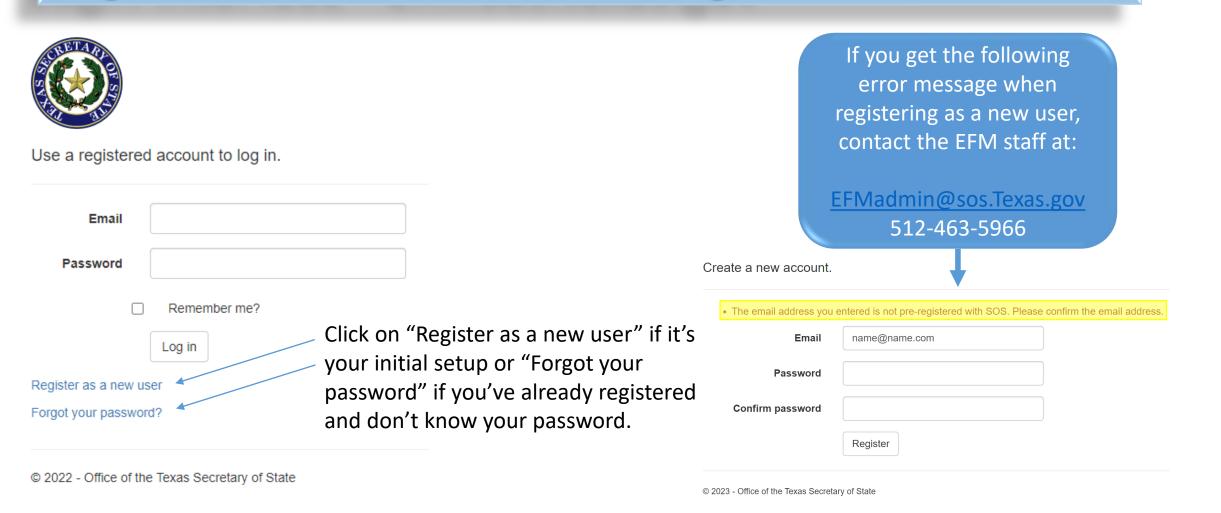

| Primary Finance                                   |              |
| Presiding and Alternate Judges, Election Clerks, Early Voting Ballot | Primary Finance                                   |              |
| Board Members, Signature Verification Committee Members, and         |                                                   | Click here t |
| Central Counting Station Personnel                                   | New to Elections?                                 |              |

Central Counting Station Personnel

No.2023-05 - Exemptions to Voting System Accessibility

#### New to Elections?

Elections 101 Power point (PPSX)

Click here to access the Primary Finance page of our website.





## Accessing the 2024 Primary Finance System







### Login Interface - emr.sos.texas.gov





### Once Logged In (example)...

Elections Management and Reporting

Click this link at anytime to return to this home screen.



#### Elections Management and Reporting

Contact SOS

Primary Finance Enter and examine information here.

Primary Finance»

Click here to submit your Primary & Runoff Estimates and Final Cost Report.

County and Precinct Chair Contact Information

Enter and examine county and precinct chair contact information here.

#### County and Precinct Chair Candidate Filing

Enter filing information here.

County & Precinct Filing»

TEST SERVER

Chair Travel

Chair Travel»

Review travel claims here.

County & Precinct Contacts»



Click here to

download the

**Direct Deposit** 

Authorization

Form.

Hello demchair@bastrop.gov

**Direct Deposit Form** 

View/downlo