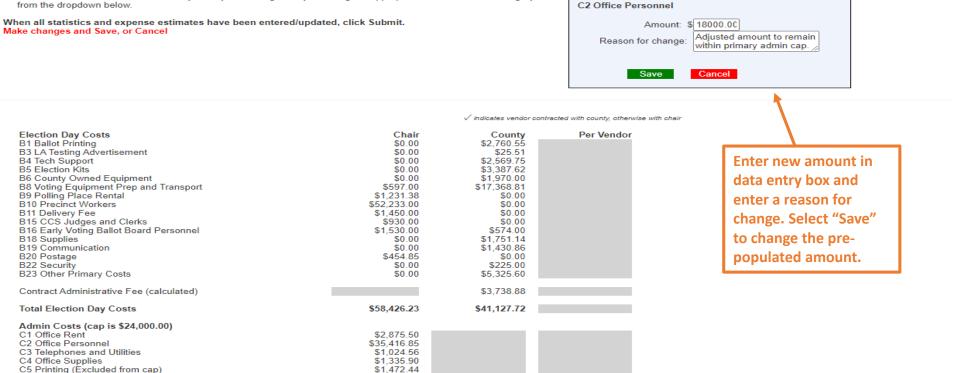

### Adding or Changing Pre-Populated Amounts

#### Primary Finance 2024 - Primary Estimate Application

Sample County Sample Party Chair

C7 Bank Fees (Excluded from cap)

- Below are "prepopulated" primary estimate figures based on the most recent available data.
- Before you start the review process, please provide values in the Statistics box towards the right of the screen. After the statistics have been entered, you may edit the figures by selecting the appropriate cost or revenue category
- from the dropdown below.

Make changes and Save, or Cancel

\$482.85