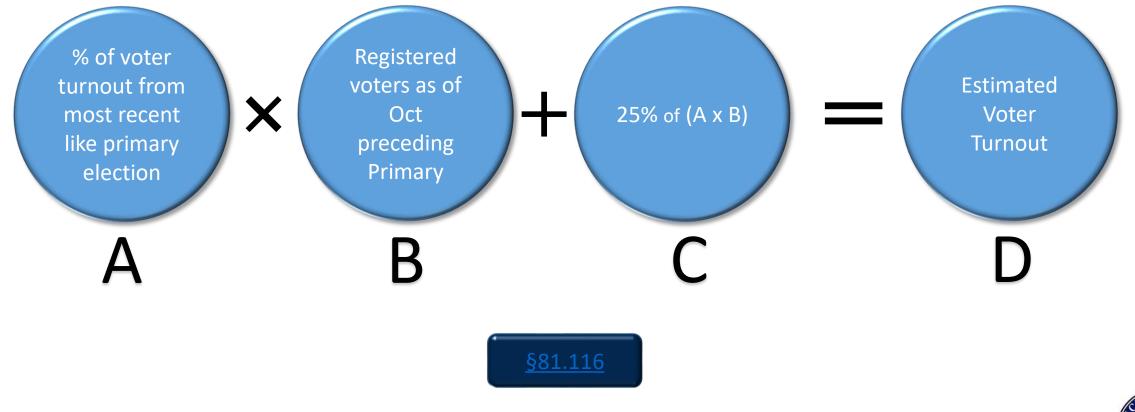

# **Planning for the Primary**

The formula in <u>§81.117</u> may be used to calculate number of workers per polling location.

The formula in <u>§81.124</u> may be used to calculate number of ballots per polling location.

The formula in <u>§81.125</u> may be used to calculate number of DRE's or ballot counters per polling location.

Use your judgement—these formulas are simply a starting point for estimating figures for the Primary