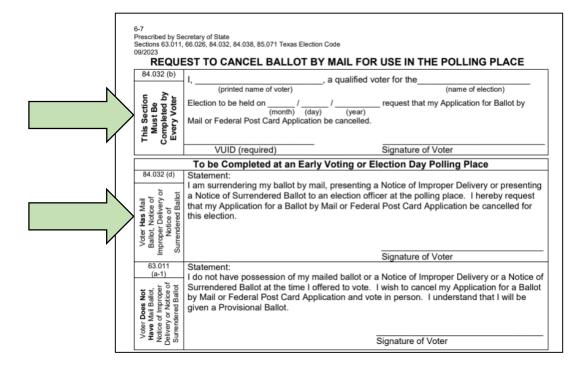

Do you have a notice of surrendered ballot?

Ok, you must vote a provisional ballot

No

No

| 6-7<br>Prescribed by Se<br>Sections 63.011,<br>09/2023                                         | ocretary of State<br>66.026, 84.032, 84.038, 85.071 Texas Election Code                                                                                                                                                                                                                                               |
|------------------------------------------------------------------------------------------------|-----------------------------------------------------------------------------------------------------------------------------------------------------------------------------------------------------------------------------------------------------------------------------------------------------------------------|
| REQUI                                                                                          | EST TO CANCEL BALLOT BY MAIL FO USE IN THE POLLING PLACE                                                                                                                                                                                                                                                              |
| 84.032 (b)                                                                                     | I,, a qualified vote. the                                                                                                                                                                                                                                                                                             |
| This Section<br>Must Be<br>Completed by<br>Every Voter                                         | (printed name of voter)  Election to be held on// request that my Application for Ballot by Mail or Federal Post Card Application be cancelled.                                                                                                                                                                       |
| . 0                                                                                            | VUID (required) Signature of Voter                                                                                                                                                                                                                                                                                    |
|                                                                                                | To be Completed at an Early Voting or Election Day Polling Place                                                                                                                                                                                                                                                      |
| Voter Has Mail<br>Ballot, Notice of<br>Improper Delivery or<br>Notice of<br>Surrendered Ballot | I am surrendering my ballot by mail, presenting a Notice of Improper Delivery or presentin a Notice of Surrendered Ballot to an election officer at the polling place. I hereby request that my Application for a Ballot by Mail or Federal Post Card Application be cancelled for this election.  Signature of Voter |
| 63.011                                                                                         | Statement:                                                                                                                                                                                                                                                                                                            |
| Voter Does Not Have Mail Ballot, Notice of Improper Delivery or Notice of Surrendered Ballot   | I do not have possession of my mailed ballot or a Notice of Improper Delivery or a Notice of Surrendered Ballot at the time I offered to vote. I wish to cancel my Application for a Ballot by Mail or Federal Post Card Application and vote in person. I understand that I will be given a Provisional Ballot.      |
| oter<br>ave l<br>stice<br>ivery<br>rrend                                                       |                                                                                                                                                                                                                                                                                                                       |

But first please fill out this form here and here

| VUID (required)  Signature of Voter  To be Completed at an Early Voting or Election Day Polling Place  84.032 (d)  Statement: I am surrendering my ballot by mail, presenting a Notice of Improper Delivery or presenting a Notice of Surrendered Ballot to an election officer at the polling place. I hereby request that my Application for a Ballot by Mail or Federal Post Card Application be cancelled for this election.  Signature of Voter  Signature of Voter  Signature of Improper Delivery or presenting a Notice of Improper Delivery or presenting a Notice of Surrendered Ballot to an election officer at the polling place. I hereby request that my Application for a Ballot by Mail or Federal Post Card Application be cancelled for this election.  Signature of Voter                                                                                                                                                                                                                                                                                                                                                                                                                                                                                                                                                                                                                                                                                                                                                                                                                                                                                                                                                                                                                                                                                                                                                                                                                                                  | 09/2023                                                                                        | Incretary of State 66.026, 84.032, 84.038, 85.071 Texas Election Code  EST TO CANCEL BALLOT BY MAIL FOR  I,, a qualified very comparison of voter)  Election to be held on/ (day) / (year)  Mail or Federal Post Card Application be cancelled. |                                                                                      |
|--------------------------------------------------------------------------------------------------------------------------------------------------------------------------------------------------------------------------------------------------------------------------------------------------------------------------------------------------------------------------------------------------------------------------------------------------------------------------------------------------------------------------------------------------------------------------------------------------------------------------------------------------------------------------------------------------------------------------------------------------------------------------------------------------------------------------------------------------------------------------------------------------------------------------------------------------------------------------------------------------------------------------------------------------------------------------------------------------------------------------------------------------------------------------------------------------------------------------------------------------------------------------------------------------------------------------------------------------------------------------------------------------------------------------------------------------------------------------------------------------------------------------------------------------------------------------------------------------------------------------------------------------------------------------------------------------------------------------------------------------------------------------------------------------------------------------------------------------------------------------------------------------------------------------------------------------------------------------------------------------------------------------------------------------------------------------------------------------------------------------------|------------------------------------------------------------------------------------------------|-------------------------------------------------------------------------------------------------------------------------------------------------------------------------------------------------------------------------------------------------|--------------------------------------------------------------------------------------|
| Statement:  I am surrendering my ballot by mail, presenting a Notice of Improper Delivery or presenting a Notice of Improper Delivery or presenting a Notice of Surrendered Ballot to an election officer at the polling place. I hereby request that my Application for a Ballot by Mail or Federal Post Card Application be cancelled for this election.    Signature of Voter   Signature of Voter   Signature of Improper Delivery or a Notice of Improper Delivery or a N |                                                                                                |                                                                                                                                                                                                                                                 |                                                                                      |
| I am surrendering my ballot by mail, presenting a Notice of Improper Delivery or presenting a Notice of Surrendered Ballot to an election officer at the polling place. I hereby request that my Application for a Ballot by Mail or Federal Post Card Application be cancelled for this election.    Application for a Ballot by Mail or Federal Post Card Application be cancelled for this election.                                                                                                                                                                                                                                                                                                                                                                                                                                                                                                                                                                                                                                                                                                                                                                                                                                                                                                                                                                                                                                                                                                                                                                                                                                                                                                                                                                                                                                                                                                                                                                                                                                                                                                                        | 84 022 (4)                                                                                     |                                                                                                                                                                                                                                                 | lection Day Polling Place                                                            |
| a Notice of Surrendered Ballot to an election officer at the polling place. I hereby request that my Application for a Ballot by Mail or Federal Post Card Application be cancelled for this election.    A Notice of Surrendered Ballot to an election officer at the polling place. I hereby request that my Application for a Ballot by Mail or Federal Post Card Application be cancelled for this election.    A Notice of Surrendered Ballot to an election officer at the polling place. I hereby request that my Application for a Ballot by Mail or Federal Post Card Application be cancelled for this election.    A Notice of Surrendered Ballot to an election officer at the polling place. I hereby request that my Application for a Ballot by Mail or Federal Post Card Application be cancelled for this election.                                                                                                                                                                                                                                                                                                                                                                                                                                                                                                                                                                                                                                                                                                                                                                                                                                                                                                                                                                                                                                                                                                                                                                                                                                                                                           | 84.032 (d)                                                                                     |                                                                                                                                                                                                                                                 | Notice of Impreser Delivery or presenting                                            |
| 63.011 Statement:  (a-1) I do not have possession of my mailed hallot or a Notice of Improper Delivery or a Notice of                                                                                                                                                                                                                                                                                                                                                                                                                                                                                                                                                                                                                                                                                                                                                                                                                                                                                                                                                                                                                                                                                                                                                                                                                                                                                                                                                                                                                                                                                                                                                                                                                                                                                                                                                                                                                                                                                                                                                                                                          | Voter Has Mail<br>Ballot, Notice of<br>Improper Delivery or<br>Notice of<br>Surrendered Ballot | a Notice of Surrendered Ballot to an election offithat my Application for a Ballot by Mail or Federa                                                                                                                                            | cer at the polling place. I hereby request al Post Card Application be cancelled for |
|                                                                                                                                                                                                                                                                                                                                                                                                                                                                                                                                                                                                                                                                                                                                                                                                                                                                                                                                                                                                                                                                                                                                                                                                                                                                                                                                                                                                                                                                                                                                                                                                                                                                                                                                                                                                                                                                                                                                                                                                                                                                                                                                |                                                                                                | Statement:                                                                                                                                                                                                                                      | ga-a                                                                                 |
| Surrendered Ballot at the time I offered to vote. I wish to cancel my Application for a Ballot by Mail or Federal Post Card Application and vote in person. I understand that I will be given a Provisional Ballot.  Signature of Voter                                                                                                                                                                                                                                                                                                                                                                                                                                                                                                                                                                                                                                                                                                                                                                                                                                                                                                                                                                                                                                                                                                                                                                                                                                                                                                                                                                                                                                                                                                                                                                                                                                                                                                                                                                                                                                                                                        |                                                                                                | I do not have possession of my mailed ballot or a                                                                                                                                                                                               | a Notice of Improper Delivery or a Notice of                                         |
| Signature of Voter                                                                                                                                                                                                                                                                                                                                                                                                                                                                                                                                                                                                                                                                                                                                                                                                                                                                                                                                                                                                                                                                                                                                                                                                                                                                                                                                                                                                                                                                                                                                                                                                                                                                                                                                                                                                                                                                                                                                                                                                                                                                                                             | oter <b>Does Not ave</b> Mail Ballot, tice of Improper very or Notice of rendered Ballot       | by Mail or Federal Post Card Application and vol                                                                                                                                                                                                |                                                                                      |
|                                                                                                                                                                                                                                                                                                                                                                                                                                                                                                                                                                                                                                                                                                                                                                                                                                                                                                                                                                                                                                                                                                                                                                                                                                                                                                                                                                                                                                                                                                                                                                                                                                                                                                                                                                                                                                                                                                                                                                                                                                                                                                                                | > ¥ 9 N m                                                                                      |                                                                                                                                                                                                                                                 | Signature of Voter                                                                   |

But first please fill out this form here and here

But first please fill out this form here and here

No, just for this election

Does this form cancel my mail ballots for the whole year?

| 84.032 (b)                                                                                          |                                                                                                                                                                                        | R USE IN THE POLLING PLACE                 |
|-----------------------------------------------------------------------------------------------------|----------------------------------------------------------------------------------------------------------------------------------------------------------------------------------------|--------------------------------------------|
| - >.                                                                                                | I,, a qualified v                                                                                                                                                                      | voter for the(name of election)            |
| This Section<br>Must Be<br>Completed by<br>Every Voter                                              | Election to be held on////                                                                                                                                                             | request that my Application for Ballot by  |
| - 0-                                                                                                | VUID (required)                                                                                                                                                                        | Signature of Voter                         |
| 84.032 (d)                                                                                          | To be Completed at an Early Voting or E                                                                                                                                                | Election Day Polling Place                 |
| Voter Has Mail<br>Ballot, Notice of<br>Improper Delivery or<br>Notice of<br>Surrendered Ballot      | Statement: I am surrendering my ballot by mail, presenting a Notice of Surrendered Ballot to an election offithat my Application for a Ballot by Mail or Federaths election.           | icer at the polling place. I hereby reques |
| 63.011                                                                                              | Statement:                                                                                                                                                                             |                                            |
| Voter <b>Does Not</b> Have Mail Ballot, Notice of Improper Delivery or Notice of Surrendered Ballot | I do not have possession of my mailed ballot or<br>Surrendered Ballot at the time I offered to vote.<br>by Mail or Federal Post Card Application and vo<br>given a Provisional Ballot. | I wish to cancel my Application for a Ba   |