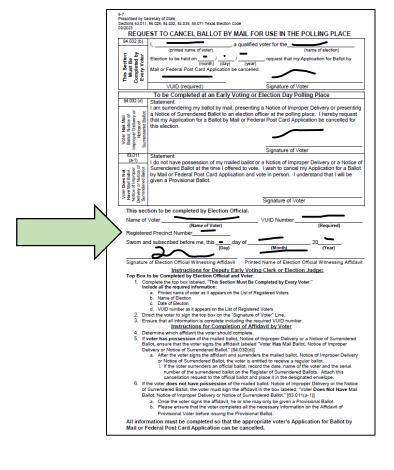

# How to Cancel a Ballot by Mail at the Polling Place

Do you have an acceptable form of photo ID?

Search voter

>

Your record shows you were sent a mail ballot

Do you have your mail ballot with you?

Do you have a notice of improper delivery?

Do you have a notice of surrendered ballot?

Ok, you must vote a provisional ballot

No

No

| 6-7<br>Prescribed by Se<br>Sections 63.011,<br>09/2023                                         | ocretary of State<br>66.026, 84.032, 84.038, 85.071 Texas Election Code                                                                                                                                                                                                                                               |
|------------------------------------------------------------------------------------------------|-----------------------------------------------------------------------------------------------------------------------------------------------------------------------------------------------------------------------------------------------------------------------------------------------------------------------|
| REQUI                                                                                          | EST TO CANCEL BALLOT BY MAIL FO USE IN THE POLLING PLACE                                                                                                                                                                                                                                                              |
| 84.032 (b)                                                                                     | I,, a qualified vote. the                                                                                                                                                                                                                                                                                             |
| This Section<br>Must Be<br>Completed by<br>Every Voter                                         | (printed name of voter)  Election to be held on// request that my Application for Ballot by Mail or Federal Post Card Application be cancelled.                                                                                                                                                                       |
| . 0                                                                                            | VUID (required) Signature of Voter                                                                                                                                                                                                                                                                                    |
|                                                                                                | To be Completed at an Early Voting or Election Day Polling Place                                                                                                                                                                                                                                                      |
| Voter Has Mail<br>Ballot, Notice of<br>Improper Delivery or<br>Notice of<br>Surrendered Ballot | I am surrendering my ballot by mail, presenting a Notice of Improper Delivery or presentin a Notice of Surrendered Ballot to an election officer at the polling place. I hereby request that my Application for a Ballot by Mail or Federal Post Card Application be cancelled for this election.  Signature of Voter |
| 63.011                                                                                         | Statement:                                                                                                                                                                                                                                                                                                            |
| Voter Does Not Have Mail Ballot, Notice of Improper Delivery or Notice of Surrendered Ballot   | I do not have possession of my mailed ballot or a Notice of Improper Delivery or a Notice of Surrendered Ballot at the time I offered to vote. I wish to cancel my Application for a Ballot by Mail or Federal Post Card Application and vote in person. I understand that I will be given a Provisional Ballot.      |
| oter<br>ave l<br>stice<br>ivery<br>rrend                                                       |                                                                                                                                                                                                                                                                                                                       |

000

Now I fill in the section to be completed by Election Official

|     | 09/2023                                                                                                 | 66.025, 84.032, 84.038, 85.071 Texas Election Code                                                                                                                                                                                            |
|-----|---------------------------------------------------------------------------------------------------------|-----------------------------------------------------------------------------------------------------------------------------------------------------------------------------------------------------------------------------------------------|
|     |                                                                                                         | ST TO CANCEL BALLOT BY MAIL FOR USE IN THE POLLING PLACE                                                                                                                                                                                      |
| I   | 84.032 (b)                                                                                              | , a qualified voter for the                                                                                                                                                                                                                   |
|     |                                                                                                         | (printed name of voter) (name of election)                                                                                                                                                                                                    |
|     | 2 2 2                                                                                                   | Election to be held on / / request that my Application for Ballot by                                                                                                                                                                          |
|     | V te B A                                                                                                | (month) (day) (year)                                                                                                                                                                                                                          |
|     | S B S 5                                                                                                 | Mail or Federal Post Card Application be cancelled.                                                                                                                                                                                           |
|     | This Section<br>Must Be<br>Completed by<br>Every Voter                                                  |                                                                                                                                                                                                                                               |
|     | - 8-                                                                                                    | VUID (required) Signature of Voter                                                                                                                                                                                                            |
|     |                                                                                                         | To be Completed at an Early Voting or Election Day Polling Place                                                                                                                                                                              |
|     | 84.032 (d)                                                                                              | Statement:                                                                                                                                                                                                                                    |
|     |                                                                                                         | I am surrendering my ballot by mail, presenting a Notice of Improper Delivery or presenting                                                                                                                                                   |
|     | all all of                                                                                              | a Notice of Surrendered Ballot to an election officer at the polling place. I hereby request                                                                                                                                                  |
|     | s Mail<br>dice of<br>elivery<br>o of<br>od Ballo                                                        | that my Application for a Ballot by Mail or Federal Post Card Application be cancelled for                                                                                                                                                    |
|     | Voter Has Mail<br>Ballot, Notice of<br>mproper Delivery<br>Notice of<br>Surrendered Ballot              | this election.                                                                                                                                                                                                                                |
|     | ter Has<br>lot, Not<br>per Del<br>Notice<br>endered                                                     |                                                                                                                                                                                                                                               |
|     | Voter I<br>Ballot,<br>Improper<br>Not<br>Surrends                                                       |                                                                                                                                                                                                                                               |
|     | , E 8                                                                                                   | Signature of Voter                                                                                                                                                                                                                            |
|     | 63.011                                                                                                  | Statement:                                                                                                                                                                                                                                    |
|     | (a-1)                                                                                                   | I do not have possession of my mailed ballot or a Notice of Improper Delivery or a Notice                                                                                                                                                     |
|     | No.                                                                                                     | Surrendered Ballot at the time I offered to vote. I wish to cancel my Application for a Ballo                                                                                                                                                 |
|     | allot<br>prope<br>otice                                                                                 | by Mail or Federal Post Card Application and vote in person. I understand that I will be                                                                                                                                                      |
|     | Mail Bu<br>of Impi<br>or Not<br>fered E                                                                 | given a Provisional Ballot.                                                                                                                                                                                                                   |
|     | ne Very end                                                                                             |                                                                                                                                                                                                                                               |
|     | Voter Does Not<br>Have Mail Batot,<br>Notice of Improper<br>Delivery or Notice of<br>Surrendered Ballot | Signature of Voter                                                                                                                                                                                                                            |
| - L |                                                                                                         | -                                                                                                                                                                                                                                             |
|     | This sec                                                                                                | tion to be completed by Election Official.                                                                                                                                                                                                    |
|     | Name of                                                                                                 | Voter VUID Number                                                                                                                                                                                                                             |
|     |                                                                                                         | (Name of Voter) (Required)                                                                                                                                                                                                                    |
|     | Registere                                                                                               | ed Precinct Number                                                                                                                                                                                                                            |
|     | Swom ar                                                                                                 | id subscribed before me, this day of, 20                                                                                                                                                                                                      |
|     |                                                                                                         | (Day) (Month) (Year)                                                                                                                                                                                                                          |
|     |                                                                                                         |                                                                                                                                                                                                                                               |
| , l | Signature                                                                                               | of Election Official Witnessing Affidavit Printed Name of Election Official Witnessing Affida                                                                                                                                                 |
|     | T D                                                                                                     | Instructions for Deputy Early Voting Clerk or Election Judge:<br>to be Completed by Election Official and Voter                                                                                                                               |
|     |                                                                                                         | in plete the top box labeled, "This Section Must Be Completed by Every Voter."                                                                                                                                                                |
|     | Inc                                                                                                     | lude all the required information:                                                                                                                                                                                                            |
|     |                                                                                                         | a. Printed name of voter as it appears on the List of Registered Voters                                                                                                                                                                       |
|     |                                                                                                         | b. Name of Election c. Date of Election                                                                                                                                                                                                       |
| I   |                                                                                                         | d. VUID number as it appears on the List of Registered Voters                                                                                                                                                                                 |
|     |                                                                                                         | ect the voter to sign the top box on the "Signature of Voter" Line.                                                                                                                                                                           |
| I   | 3. Er                                                                                                   | sure that all information is complete including the required VUID number.                                                                                                                                                                     |
| I   | 4.5                                                                                                     | Instructions for Completion of Affidavit by Voter                                                                                                                                                                                             |
|     |                                                                                                         | termine which affidavit the voter should complete.  roter has possession of the mailed ballot, Notice of Improper Delivery or a Notice of Surrendered.                                                                                        |
|     |                                                                                                         | flot, ensure that the voter signs the affidavit labeled "Voter Has Mail Ballot, Notice of Improper                                                                                                                                            |
|     | De                                                                                                      | livery or Notice of Surrendered Ballot." [84.032(d)]                                                                                                                                                                                          |
|     |                                                                                                         | <ul> <li>After the voter signs the affidavit and surrenders the mailed ballot, Notice of Improper Delivery<br/>or Notice of Surrendered Ballot, the voter is entitled to receive a regular ballot.</li> </ul>                                 |
|     |                                                                                                         | i. If the voter surrendered Ballot, the voter is entitled to receive a regular ballot.                                                                                                                                                        |
|     |                                                                                                         | number of the surrendered ballot on the Register of Surrendered Ballots. Attach this                                                                                                                                                          |
|     |                                                                                                         | cancellation request to the official ballot and place it in the designated envelope.                                                                                                                                                          |
| I . |                                                                                                         | he voter does not have possession of the mailed ballot, Notice of Improper Delivery or the Notice                                                                                                                                             |
| I . |                                                                                                         | Surrendered Ballot, the voter must sign the affidavit in the box labeled, "Voter Does Not Have Mail<br>llot, Notice of Improper Delivery or Notice of Surrendered Ballot." [63.011(a-1)]                                                      |
|     |                                                                                                         |                                                                                                                                                                                                                                               |
|     | Ва                                                                                                      |                                                                                                                                                                                                                                               |
|     | Ba                                                                                                      | <ul> <li>a. Once the voter signs the affidavit, he or she may only be given a Provisional Ballot.</li> </ul>                                                                                                                                  |
|     | Ba                                                                                                      |                                                                                                                                                                                                                                               |
|     |                                                                                                         | a. Once the voter signs the affidavit, he or she may only be given a Provisional Ballot. b. Please ensure that the voter completes all the necessary information on the Affidavit of Provisional Voter before issuing the Provisional Ballot. |
|     | All infor                                                                                               | Once the voter signs the affidavit, he or she may only be given a Provisional Ballot.     Please ensure that the voter completes all the necessary information on the Affidavit of                                                            |

| This section to be completed by Election O         | fficial.                                                 |
|----------------------------------------------------|----------------------------------------------------------|
| Name of Voter                                      | VUID Number                                              |
| (Name of Voter)                                    | (Required)                                               |
| Registered Precinct Number                         |                                                          |
| Swom and subscribed before me, this(Day)           | day of, 20<br>(Month) (Year)                             |
| Signature of Election Official Witnessing Affidavi | t Printed Name of Election Official Witnessing Affidavit |

C. Itams of Election
 C. Direct Placeton
 C. Ensures that all information is complete including the required VIUID number.
 Instructions for Completion of Affiduate by Vietre
 C. Directmine who has afficient for the mission of Affiduate by Vietre
 C. Directmine who has afficient for the mission of Affiduate by Vietre
 C. Directmine who has afficient in the mission of Affiduate by Vietre
 C. Directmine who has afficient in the mission of Affiduate by Vietre
 C. Directmine who has afficient in the Completion of Mission of Surrendered Ballot, the Vietre Instruction of Surrendered Ballot, the Vietre Instruction of Improper Delivery or Notice of Surrendered Ballot, the Vietre Instruction of Improper Delivery or Notice of Surrendered Ballot, the Vietre Instruction of Improper Delivery or Notice of Surrendered Ballot, the Vietre Instruction and the Serial Instruction of Improper Delivery or Notice of Surrendered Ballot, the Vietre Ober B