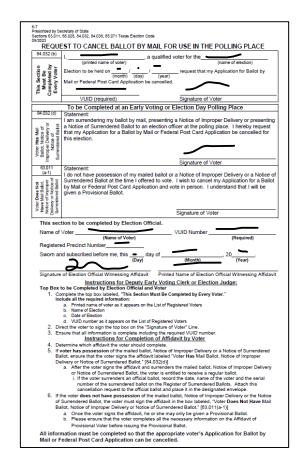

000

Now I fill in the section to be completed by Election Official

|     | 09/2023                                                                                                 | 66.025, 84.032, 84.038, 85.071 Texas Election Code                                                                                                                                                                                            |
|-----|---------------------------------------------------------------------------------------------------------|-----------------------------------------------------------------------------------------------------------------------------------------------------------------------------------------------------------------------------------------------|
|     |                                                                                                         | ST TO CANCEL BALLOT BY MAIL FOR USE IN THE POLLING PLACE                                                                                                                                                                                      |
| I   | 84.032 (b)                                                                                              | , a qualified voter for the                                                                                                                                                                                                                   |
|     |                                                                                                         | (printed name of voter) (name of election)                                                                                                                                                                                                    |
|     | 2 2 2                                                                                                   | Election to be held on / / request that my Application for Ballot by                                                                                                                                                                          |
|     | V te B A                                                                                                | (month) (day) (year)                                                                                                                                                                                                                          |
|     | S B S 5                                                                                                 | Mail or Federal Post Card Application be cancelled.                                                                                                                                                                                           |
|     | This Section<br>Must Be<br>Completed by<br>Every Voter                                                  |                                                                                                                                                                                                                                               |
|     | - 8-                                                                                                    | VUID (required) Signature of Voter                                                                                                                                                                                                            |
|     |                                                                                                         | To be Completed at an Early Voting or Election Day Polling Place                                                                                                                                                                              |
|     | 84.032 (d)                                                                                              | Statement:                                                                                                                                                                                                                                    |
|     |                                                                                                         | I am surrendering my ballot by mail, presenting a Notice of Improper Delivery or presenting                                                                                                                                                   |
|     | all all of                                                                                              | a Notice of Surrendered Ballot to an election officer at the polling place. I hereby request                                                                                                                                                  |
|     | s Mail<br>dice of<br>elivery<br>o of<br>od Ballo                                                        | that my Application for a Ballot by Mail or Federal Post Card Application be cancelled for                                                                                                                                                    |
|     | Voter Has Mail<br>Ballot, Notice of<br>mproper Delivery<br>Notice of<br>Surrendered Ballot              | this election.                                                                                                                                                                                                                                |
|     | ter Has<br>lot, Not<br>per Del<br>Notice<br>endered                                                     |                                                                                                                                                                                                                                               |
|     | Voter I<br>Ballot,<br>Improper<br>Not<br>Surrends                                                       |                                                                                                                                                                                                                                               |
|     | , E 8                                                                                                   | Signature of Voter                                                                                                                                                                                                                            |
|     | 63.011                                                                                                  | Statement:                                                                                                                                                                                                                                    |
|     | (a-1)                                                                                                   | I do not have possession of my mailed ballot or a Notice of Improper Delivery or a Notice                                                                                                                                                     |
|     | No.                                                                                                     | Surrendered Ballot at the time I offered to vote. I wish to cancel my Application for a Ballo                                                                                                                                                 |
|     | allot<br>prope<br>otice                                                                                 | by Mail or Federal Post Card Application and vote in person. I understand that I will be                                                                                                                                                      |
|     | Mail Bu<br>of Impi<br>or Not<br>fered E                                                                 | given a Provisional Ballot.                                                                                                                                                                                                                   |
|     | ne Very end                                                                                             |                                                                                                                                                                                                                                               |
|     | Voter Does Not<br>Have Mail Batot,<br>Notice of Improper<br>Delivery or Notice of<br>Surrendered Ballot | Signature of Voter                                                                                                                                                                                                                            |
| - L |                                                                                                         | -                                                                                                                                                                                                                                             |
|     | This sec                                                                                                | tion to be completed by Election Official.                                                                                                                                                                                                    |
|     | Name of                                                                                                 | Voter VUID Number                                                                                                                                                                                                                             |
|     |                                                                                                         | (Name of Voter) (Required)                                                                                                                                                                                                                    |
|     | Registere                                                                                               | ed Precinct Number                                                                                                                                                                                                                            |
|     | Swom ar                                                                                                 | id subscribed before me, this day of, 20                                                                                                                                                                                                      |
|     |                                                                                                         | (Day) (Month) (Year)                                                                                                                                                                                                                          |
|     |                                                                                                         |                                                                                                                                                                                                                                               |
| , l | Signature                                                                                               | of Election Official Witnessing Affidavit Printed Name of Election Official Witnessing Affida                                                                                                                                                 |
|     | T D                                                                                                     | Instructions for Deputy Early Voting Clerk or Election Judge:<br>to be Completed by Election Official and Voter                                                                                                                               |
|     |                                                                                                         | in plete the top box labeled, "This Section Must Be Completed by Every Voter."                                                                                                                                                                |
|     | Inc                                                                                                     | lude all the required information:                                                                                                                                                                                                            |
|     |                                                                                                         | a. Printed name of voter as it appears on the List of Registered Voters                                                                                                                                                                       |
|     |                                                                                                         | b. Name of Election c. Date of Election                                                                                                                                                                                                       |
| I   |                                                                                                         | d. VUID number as it appears on the List of Registered Voters                                                                                                                                                                                 |
|     |                                                                                                         | ect the voter to sign the top box on the "Signature of Voter" Line.                                                                                                                                                                           |
| I   | 3. Er                                                                                                   | sure that all information is complete including the required VUID number.                                                                                                                                                                     |
| I   | 4.5                                                                                                     | Instructions for Completion of Affidavit by Voter                                                                                                                                                                                             |
|     |                                                                                                         | termine which affidavit the voter should complete.  roter has possession of the mailed ballot, Notice of Improper Delivery or a Notice of Surrendered.                                                                                        |
|     |                                                                                                         | flot, ensure that the voter signs the affidavit labeled "Voter Has Mail Ballot, Notice of Improper                                                                                                                                            |
|     | De                                                                                                      | livery or Notice of Surrendered Ballot." [84.032(d)]                                                                                                                                                                                          |
|     |                                                                                                         | <ul> <li>After the voter signs the affidavit and surrenders the mailed ballot, Notice of Improper Delivery<br/>or Notice of Surrendered Ballot, the voter is entitled to receive a regular ballot.</li> </ul>                                 |
|     |                                                                                                         | i. If the voter surrendered Ballot, the voter is entitled to receive a regular ballot.                                                                                                                                                        |
|     |                                                                                                         | number of the surrendered ballot on the Register of Surrendered Ballots. Attach this                                                                                                                                                          |
|     |                                                                                                         | cancellation request to the official ballot and place it in the designated envelope.                                                                                                                                                          |
| I . |                                                                                                         | he voter does not have possession of the mailed ballot, Notice of Improper Delivery or the Notice                                                                                                                                             |
| I . |                                                                                                         | Surrendered Ballot, the voter must sign the affidavit in the box labeled, "Voter Does Not Have Mail<br>llot, Notice of Improper Delivery or Notice of Surrendered Ballot." [63.011(a-1)]                                                      |
|     |                                                                                                         |                                                                                                                                                                                                                                               |
|     | Ва                                                                                                      |                                                                                                                                                                                                                                               |
|     | Ba                                                                                                      | <ul> <li>a. Once the voter signs the affidavit, he or she may only be given a Provisional Ballot.</li> </ul>                                                                                                                                  |
|     | Ba                                                                                                      |                                                                                                                                                                                                                                               |
|     |                                                                                                         | a. Once the voter signs the affidavit, he or she may only be given a Provisional Ballot. b. Please ensure that the voter completes all the necessary information on the Affidavit of Provisional Voter before issuing the Provisional Ballot. |
|     | All infor                                                                                               | Once the voter signs the affidavit, he or she may only be given a Provisional Ballot.     Please ensure that the voter completes all the necessary information on the Affidavit of                                                            |