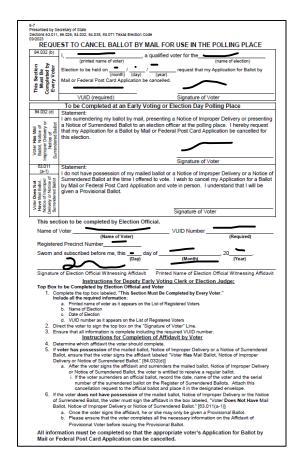

But first please fill out this form here and here

| VUID (required)  Signature of Voter  To be Completed at an Early Voting or Election Day Polling Place  84.032 (d)  Statement: I am surrendering my ballot by mail, presenting a Notice of Improper Delivery or presenting a Notice of Surrendered Ballot to an election officer at the polling place. I hereby request that my Application for a Ballot by Mail or Federal Post Card Application be cancelled for this election.  Signature of Voter  Signature of Voter  Signature of Improper Delivery or presenting a Notice of Improper Delivery or presenting a Notice of Surrendered Ballot to an election officer at the polling place. I hereby request that my Application for a Ballot by Mail or Federal Post Card Application be cancelled for this election.  Signature of Voter                                                                                                                                                                                                                                                                                                                                                                                                                                                                                                                                                                                                                                                                                                                                                                                                                                                                                                                                                                                                                                                                                                                                                                                                                                                  | 09/2023                                                                                        | Incretary of State 66.026, 84.032, 84.038, 85.071 Texas Election Code  EST TO CANCEL BALLOT BY MAIL FOR  I,, a qualified very comparison of voter)  Election to be held on/ (day) / (year)  Mail or Federal Post Card Application be cancelled. |                                                                                      |
|--------------------------------------------------------------------------------------------------------------------------------------------------------------------------------------------------------------------------------------------------------------------------------------------------------------------------------------------------------------------------------------------------------------------------------------------------------------------------------------------------------------------------------------------------------------------------------------------------------------------------------------------------------------------------------------------------------------------------------------------------------------------------------------------------------------------------------------------------------------------------------------------------------------------------------------------------------------------------------------------------------------------------------------------------------------------------------------------------------------------------------------------------------------------------------------------------------------------------------------------------------------------------------------------------------------------------------------------------------------------------------------------------------------------------------------------------------------------------------------------------------------------------------------------------------------------------------------------------------------------------------------------------------------------------------------------------------------------------------------------------------------------------------------------------------------------------------------------------------------------------------------------------------------------------------------------------------------------------------------------------------------------------------------------------------------------------------------------------------------------------------|------------------------------------------------------------------------------------------------|-------------------------------------------------------------------------------------------------------------------------------------------------------------------------------------------------------------------------------------------------|--------------------------------------------------------------------------------------|
| Statement:  I am surrendering my ballot by mail, presenting a Notice of Improper Delivery or presenting a Notice of Improper Delivery or presenting a Notice of Surrendered Ballot to an election officer at the polling place. I hereby request that my Application for a Ballot by Mail or Federal Post Card Application be cancelled for this election.    Signature of Voter   Signature of Voter   Signature of Improper Delivery or a Notice of Improper Delivery or a N |                                                                                                |                                                                                                                                                                                                                                                 |                                                                                      |
| I am surrendering my ballot by mail, presenting a Notice of Improper Delivery or presenting a Notice of Surrendered Ballot to an election officer at the polling place. I hereby request that my Application for a Ballot by Mail or Federal Post Card Application be cancelled for this election.    Application for a Ballot by Mail or Federal Post Card Application be cancelled for this election.                                                                                                                                                                                                                                                                                                                                                                                                                                                                                                                                                                                                                                                                                                                                                                                                                                                                                                                                                                                                                                                                                                                                                                                                                                                                                                                                                                                                                                                                                                                                                                                                                                                                                                                        | 84 022 (4)                                                                                     |                                                                                                                                                                                                                                                 | lection Day Polling Place                                                            |
| a Notice of Surrendered Ballot to an election officer at the polling place. I hereby request that my Application for a Ballot by Mail or Federal Post Card Application be cancelled for this election.    A Notice of Surrendered Ballot to an election officer at the polling place. I hereby request that my Application for a Ballot by Mail or Federal Post Card Application be cancelled for this election.    A Notice of Surrendered Ballot to an election officer at the polling place. I hereby request that my Application for a Ballot by Mail or Federal Post Card Application be cancelled for this election.    A Notice of Surrendered Ballot to an election officer at the polling place. I hereby request that my Application for a Ballot by Mail or Federal Post Card Application be cancelled for this election.                                                                                                                                                                                                                                                                                                                                                                                                                                                                                                                                                                                                                                                                                                                                                                                                                                                                                                                                                                                                                                                                                                                                                                                                                                                                                           | 84.032 (d)                                                                                     |                                                                                                                                                                                                                                                 | Notice of Impreser Delivery or presenting                                            |
| 63.011 Statement:  (a-1) I do not have possession of my mailed hallot or a Notice of Improper Delivery or a Notice of                                                                                                                                                                                                                                                                                                                                                                                                                                                                                                                                                                                                                                                                                                                                                                                                                                                                                                                                                                                                                                                                                                                                                                                                                                                                                                                                                                                                                                                                                                                                                                                                                                                                                                                                                                                                                                                                                                                                                                                                          | Voter Has Mail<br>Ballot, Notice of<br>Improper Delivery or<br>Notice of<br>Surrendered Ballot | a Notice of Surrendered Ballot to an election offithat my Application for a Ballot by Mail or Federa                                                                                                                                            | cer at the polling place. I hereby request al Post Card Application be cancelled for |
|                                                                                                                                                                                                                                                                                                                                                                                                                                                                                                                                                                                                                                                                                                                                                                                                                                                                                                                                                                                                                                                                                                                                                                                                                                                                                                                                                                                                                                                                                                                                                                                                                                                                                                                                                                                                                                                                                                                                                                                                                                                                                                                                |                                                                                                | Statement:                                                                                                                                                                                                                                      | ga-a                                                                                 |
| Surrendered Ballot at the time I offered to vote. I wish to cancel my Application for a Ballot by Mail or Federal Post Card Application and vote in person. I understand that I will be given a Provisional Ballot.  Signature of Voter                                                                                                                                                                                                                                                                                                                                                                                                                                                                                                                                                                                                                                                                                                                                                                                                                                                                                                                                                                                                                                                                                                                                                                                                                                                                                                                                                                                                                                                                                                                                                                                                                                                                                                                                                                                                                                                                                        |                                                                                                | I do not have possession of my mailed ballot or a                                                                                                                                                                                               | a Notice of Improper Delivery or a Notice of                                         |
| Signature of Voter                                                                                                                                                                                                                                                                                                                                                                                                                                                                                                                                                                                                                                                                                                                                                                                                                                                                                                                                                                                                                                                                                                                                                                                                                                                                                                                                                                                                                                                                                                                                                                                                                                                                                                                                                                                                                                                                                                                                                                                                                                                                                                             | oter <b>Does Not ave</b> Mail Ballot, tice of Improper very or Notice of rendered Ballot       | by Mail or Federal Post Card Application and vol                                                                                                                                                                                                |                                                                                      |
|                                                                                                                                                                                                                                                                                                                                                                                                                                                                                                                                                                                                                                                                                                                                                                                                                                                                                                                                                                                                                                                                                                                                                                                                                                                                                                                                                                                                                                                                                                                                                                                                                                                                                                                                                                                                                                                                                                                                                                                                                                                                                                                                | > ¥ 9 N m                                                                                      |                                                                                                                                                                                                                                                 | Signature of Voter                                                                   |