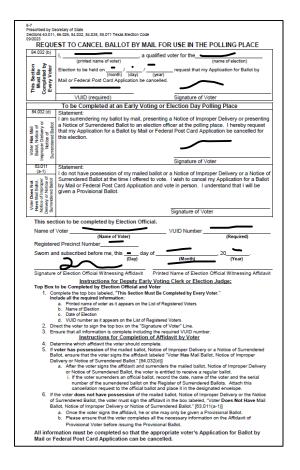

But first please fill out this form here and here

| VUID (required)  Signature of Voter  To be Completed at an Early Voting or Election Day Polling Place  84.032 (d)  Statement: I am surrendering my ballot by mail, presenting a Notice of Improper Delivery or presenting a Notice of Surrendered Ballot to an election officer at the polling place. I hereby request that my Application for a Ballot by Mail or Federal Post Card Application be cancelled for this election.  Signature of Voter  Signature of Voter  Signature of Improper Delivery or presenting a Notice of Improper Delivery or presenting a Notice of Surrendered Ballot to an election officer at the polling place. I hereby request that my Application for a Ballot by Mail or Federal Post Card Application be cancelled for this election.  Signature of Voter                                                                                                                                                                                                                                                                                                                                                                                                                                                                                                                                                                                                                                                                                                                                                                                                                                                                                                                                                                                                                                                                                                                                                                                                                                                  | 09/2023                                                                                        | Incretary of State 66.026, 84.032, 84.038, 85.071 Texas Election Code  EST TO CANCEL BALLOT BY MAIL FOR  I,, a qualified very comparison of voter)  Election to be held on/ (day) / (year)  Mail or Federal Post Card Application be cancelled. |                                                                                      |
|--------------------------------------------------------------------------------------------------------------------------------------------------------------------------------------------------------------------------------------------------------------------------------------------------------------------------------------------------------------------------------------------------------------------------------------------------------------------------------------------------------------------------------------------------------------------------------------------------------------------------------------------------------------------------------------------------------------------------------------------------------------------------------------------------------------------------------------------------------------------------------------------------------------------------------------------------------------------------------------------------------------------------------------------------------------------------------------------------------------------------------------------------------------------------------------------------------------------------------------------------------------------------------------------------------------------------------------------------------------------------------------------------------------------------------------------------------------------------------------------------------------------------------------------------------------------------------------------------------------------------------------------------------------------------------------------------------------------------------------------------------------------------------------------------------------------------------------------------------------------------------------------------------------------------------------------------------------------------------------------------------------------------------------------------------------------------------------------------------------------------------|------------------------------------------------------------------------------------------------|-------------------------------------------------------------------------------------------------------------------------------------------------------------------------------------------------------------------------------------------------|--------------------------------------------------------------------------------------|
| Statement:  I am surrendering my ballot by mail, presenting a Notice of Improper Delivery or presenting a Notice of Improper Delivery or presenting a Notice of Surrendered Ballot to an election officer at the polling place. I hereby request that my Application for a Ballot by Mail or Federal Post Card Application be cancelled for this election.    Signature of Voter   Signature of Voter   Signature of Improper Delivery or a Notice of Improper Delivery or a N |                                                                                                |                                                                                                                                                                                                                                                 |                                                                                      |
| I am surrendering my ballot by mail, presenting a Notice of Improper Delivery or presenting a Notice of Surrendered Ballot to an election officer at the polling place. I hereby request that my Application for a Ballot by Mail or Federal Post Card Application be cancelled for this election.    Application for a Ballot by Mail or Federal Post Card Application be cancelled for this election.                                                                                                                                                                                                                                                                                                                                                                                                                                                                                                                                                                                                                                                                                                                                                                                                                                                                                                                                                                                                                                                                                                                                                                                                                                                                                                                                                                                                                                                                                                                                                                                                                                                                                                                        | 84 022 (4)                                                                                     |                                                                                                                                                                                                                                                 | lection Day Polling Place                                                            |
| a Notice of Surrendered Ballot to an election officer at the polling place. I hereby request that my Application for a Ballot by Mail or Federal Post Card Application be cancelled for this election.    A Notice of Surrendered Ballot to an election officer at the polling place. I hereby request that my Application for a Ballot by Mail or Federal Post Card Application be cancelled for this election.    A Notice of Surrendered Ballot to an election officer at the polling place. I hereby request that my Application for a Ballot by Mail or Federal Post Card Application be cancelled for this election.    A Notice of Surrendered Ballot to an election officer at the polling place. I hereby request that my Application for a Ballot by Mail or Federal Post Card Application be cancelled for this election.                                                                                                                                                                                                                                                                                                                                                                                                                                                                                                                                                                                                                                                                                                                                                                                                                                                                                                                                                                                                                                                                                                                                                                                                                                                                                           | 84.032 (d)                                                                                     |                                                                                                                                                                                                                                                 | Notice of Impreser Delivery or presenting                                            |
| 63.011 Statement:  (a-1) I do not have possession of my mailed hallot or a Notice of Improper Delivery or a Notice of                                                                                                                                                                                                                                                                                                                                                                                                                                                                                                                                                                                                                                                                                                                                                                                                                                                                                                                                                                                                                                                                                                                                                                                                                                                                                                                                                                                                                                                                                                                                                                                                                                                                                                                                                                                                                                                                                                                                                                                                          | Voter Has Mail<br>Ballot, Notice of<br>Improper Delivery or<br>Notice of<br>Surrendered Ballot | a Notice of Surrendered Ballot to an election offithat my Application for a Ballot by Mail or Federa                                                                                                                                            | cer at the polling place. I hereby request al Post Card Application be cancelled for |
|                                                                                                                                                                                                                                                                                                                                                                                                                                                                                                                                                                                                                                                                                                                                                                                                                                                                                                                                                                                                                                                                                                                                                                                                                                                                                                                                                                                                                                                                                                                                                                                                                                                                                                                                                                                                                                                                                                                                                                                                                                                                                                                                |                                                                                                | Statement:                                                                                                                                                                                                                                      | ga-a                                                                                 |
| Surrendered Ballot at the time I offered to vote. I wish to cancel my Application for a Ballot by Mail or Federal Post Card Application and vote in person. I understand that I will be given a Provisional Ballot.  Signature of Voter                                                                                                                                                                                                                                                                                                                                                                                                                                                                                                                                                                                                                                                                                                                                                                                                                                                                                                                                                                                                                                                                                                                                                                                                                                                                                                                                                                                                                                                                                                                                                                                                                                                                                                                                                                                                                                                                                        |                                                                                                | I do not have possession of my mailed ballot or a                                                                                                                                                                                               | a Notice of Improper Delivery or a Notice of                                         |
| Signature of Voter                                                                                                                                                                                                                                                                                                                                                                                                                                                                                                                                                                                                                                                                                                                                                                                                                                                                                                                                                                                                                                                                                                                                                                                                                                                                                                                                                                                                                                                                                                                                                                                                                                                                                                                                                                                                                                                                                                                                                                                                                                                                                                             | oter <b>Does Not ave</b> Mail Ballot, tice of Improper very or Notice of rendered Ballot       | by Mail or Federal Post Card Application and vol                                                                                                                                                                                                |                                                                                      |
|                                                                                                                                                                                                                                                                                                                                                                                                                                                                                                                                                                                                                                                                                                                                                                                                                                                                                                                                                                                                                                                                                                                                                                                                                                                                                                                                                                                                                                                                                                                                                                                                                                                                                                                                                                                                                                                                                                                                                                                                                                                                                                                                | > ¥ 9 N m                                                                                      |                                                                                                                                                                                                                                                 | Signature of Voter                                                                   |

But first please fill out this form here and here

But first please fill out this form here and here

No, just for this election

Does this form cancel my mail ballots for the whole year?

| 84.032 (b)                                                                                          |                                                                                                                                                                                        | R USE IN THE POLLING PLACE                 |
|-----------------------------------------------------------------------------------------------------|----------------------------------------------------------------------------------------------------------------------------------------------------------------------------------------|--------------------------------------------|
| - >.                                                                                                | I,, a qualified v                                                                                                                                                                      | voter for the(name of election)            |
| This Section<br>Must Be<br>Completed by<br>Every Voter                                              | Election to be held on////                                                                                                                                                             | request that my Application for Ballot by  |
| - 0-                                                                                                | VUID (required)                                                                                                                                                                        | Signature of Voter                         |
| 84.032 (d)                                                                                          | To be Completed at an Early Voting or E                                                                                                                                                | Election Day Polling Place                 |
| Voter Has Mail<br>Ballot, Notice of<br>Improper Delivery or<br>Notice of<br>Surrendered Ballot      | Statement: I am surrendering my ballot by mail, presenting a Notice of Surrendered Ballot to an election offithat my Application for a Ballot by Mail or Federaths election.           | icer at the polling place. I hereby reques |
| 63.011                                                                                              | Statement:                                                                                                                                                                             |                                            |
| Voter <b>Does Not</b> Have Mail Ballot, Notice of Improper Delivery or Notice of Surrendered Ballot | I do not have possession of my mailed ballot or<br>Surrendered Ballot at the time I offered to vote.<br>by Mail or Federal Post Card Application and vo<br>given a Provisional Ballot. | I wish to cancel my Application for a Ba   |

Please fill out this form here and here

| 09/2023                                                                                                                | cretary of State 66.026, 84.032, 84.038, 85.071 Texas Election Code  EST TO CANCEL BALLOT BY MAIL FOR USE IN THE POLLING PLACE  I,                                                                                                                                                                                                                                                                                    |
|------------------------------------------------------------------------------------------------------------------------|-----------------------------------------------------------------------------------------------------------------------------------------------------------------------------------------------------------------------------------------------------------------------------------------------------------------------------------------------------------------------------------------------------------------------|
| Voter Has Mail Ballot, Notice of mproper Delivery or SS Notice of Notice of Surrendered Ballot                         | VUID (required)  Signature of Voter  To be Completed at an Early Voting or Election Day Polling Place  Statement:  I am surrendering my ballot by mail, presenting a Notice of Improper Delivery or presenting a Notice of Surrendered Ballot to an election officer at the polling place. I hereby request that my Application for a Ballot by Mail or Federal Post Card Application be cancelled for this election. |
| Voter Does Not Have Mail Ballot, Postice of Italian Parameter (I, 10) Delivery or Notice of Italian Surrendered Ballot | Signature of Voter  Statement: I do not have possession of my mailed ballot or a Notice of Improper Delivery or a Notice of Surrendered Ballot at the time I offered to vote. I wish to cancel my Application for a Ballot by Mail or Federal Post Card Application and vote in person. I understand that I will be given a Provisional Ballot.  Signature of Voter                                                   |