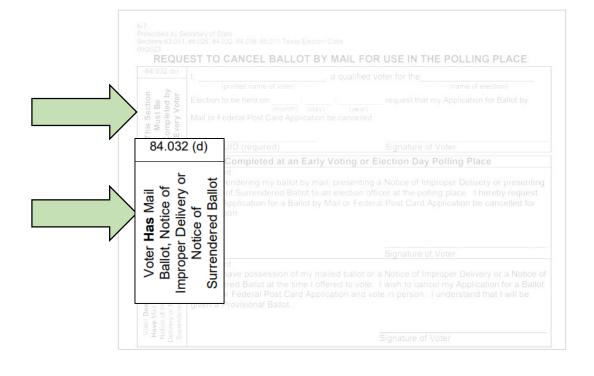

Do you have a notice of surrendered ballot?

Ok, you must vote a provisional ballot

No

No

| 6-7<br>Prescribed by Se<br>Sections 63.011,<br>09/2023                                         | ocretary of State<br>66.026, 84.032, 84.038, 85.071 Texas Election Code                                                                                                                                                                                                                                               |
|------------------------------------------------------------------------------------------------|-----------------------------------------------------------------------------------------------------------------------------------------------------------------------------------------------------------------------------------------------------------------------------------------------------------------------|
| REQUI                                                                                          | EST TO CANCEL BALLOT BY MAIL FO USE IN THE POLLING PLACE                                                                                                                                                                                                                                                              |
| 84.032 (b)                                                                                     | I,, a qualified vote. the                                                                                                                                                                                                                                                                                             |
| This Section<br>Must Be<br>Completed by<br>Every Voter                                         | (printed name of voter)  Election to be held on// request that my Application for Ballot by Mail or Federal Post Card Application be cancelled.                                                                                                                                                                       |
| . 0                                                                                            | VUID (required) Signature of Voter                                                                                                                                                                                                                                                                                    |
|                                                                                                | To be Completed at an Early Voting or Election Day Polling Place                                                                                                                                                                                                                                                      |
| Voter Has Mail<br>Ballot, Notice of<br>Improper Delivery or<br>Notice of<br>Surrendered Ballot | I am surrendering my ballot by mail, presenting a Notice of Improper Delivery or presentin a Notice of Surrendered Ballot to an election officer at the polling place. I hereby request that my Application for a Ballot by Mail or Federal Post Card Application be cancelled for this election.  Signature of Voter |
| 63.011                                                                                         | Statement:                                                                                                                                                                                                                                                                                                            |
| Voter Does Not Have Mail Ballot, Notice of Improper Delivery or Notice of Surrendered Ballot   | I do not have possession of my mailed ballot or a Notice of Improper Delivery or a Notice of Surrendered Ballot at the time I offered to vote. I wish to cancel my Application for a Ballot by Mail or Federal Post Card Application and vote in person. I understand that I will be given a Provisional Ballot.      |
| oter<br>ave l<br>stice<br>ivery<br>rrend                                                       |                                                                                                                                                                                                                                                                                                                       |

But first please fill out this form here and here

| VUID (required)  Signature of Voter  To be Completed at an Early Voting or Election Day Polling Place  84.032 (d)  Statement: I am surrendering my ballot by mail, presenting a Notice of Improper Delivery or presenting a Notice of Surrendered Ballot to an election officer at the polling place. I hereby request that my Application for a Ballot by Mail or Federal Post Card Application be cancelled for this election.  Signature of Voter  Signature of Voter  Signature of Improper Delivery or presenting a Notice of Improper Delivery or presenting a Notice of Surrendered Ballot to an election officer at the polling place. I hereby request that my Application for a Ballot by Mail or Federal Post Card Application be cancelled for this election.  Signature of Voter                                                                                                                                                                                                                                                                                                                                                                                                                                                                                                                                                                                                                                                                                                                                                                                                                                                                                                                                                                                                                                                                                                                                                                                                                                                  | 09/2023                                                                                        | Incretary of State 66.026, 84.032, 84.038, 85.071 Texas Election Code  EST TO CANCEL BALLOT BY MAIL FOR  I,, a qualified very comparison of voter)  Election to be held on/ (day) / (year)  Mail or Federal Post Card Application be cancelled. |                                                                                      |
|--------------------------------------------------------------------------------------------------------------------------------------------------------------------------------------------------------------------------------------------------------------------------------------------------------------------------------------------------------------------------------------------------------------------------------------------------------------------------------------------------------------------------------------------------------------------------------------------------------------------------------------------------------------------------------------------------------------------------------------------------------------------------------------------------------------------------------------------------------------------------------------------------------------------------------------------------------------------------------------------------------------------------------------------------------------------------------------------------------------------------------------------------------------------------------------------------------------------------------------------------------------------------------------------------------------------------------------------------------------------------------------------------------------------------------------------------------------------------------------------------------------------------------------------------------------------------------------------------------------------------------------------------------------------------------------------------------------------------------------------------------------------------------------------------------------------------------------------------------------------------------------------------------------------------------------------------------------------------------------------------------------------------------------------------------------------------------------------------------------------------------|------------------------------------------------------------------------------------------------|-------------------------------------------------------------------------------------------------------------------------------------------------------------------------------------------------------------------------------------------------|--------------------------------------------------------------------------------------|
| Statement:  I am surrendering my ballot by mail, presenting a Notice of Improper Delivery or presenting a Notice of Improper Delivery or presenting a Notice of Surrendered Ballot to an election officer at the polling place. I hereby request that my Application for a Ballot by Mail or Federal Post Card Application be cancelled for this election.    Signature of Voter   Signature of Voter   Signature of Improper Delivery or a Notice of Improper Delivery or a N |                                                                                                |                                                                                                                                                                                                                                                 |                                                                                      |
| I am surrendering my ballot by mail, presenting a Notice of Improper Delivery or presenting a Notice of Surrendered Ballot to an election officer at the polling place. I hereby request that my Application for a Ballot by Mail or Federal Post Card Application be cancelled for this election.    Application for a Ballot by Mail or Federal Post Card Application be cancelled for this election.                                                                                                                                                                                                                                                                                                                                                                                                                                                                                                                                                                                                                                                                                                                                                                                                                                                                                                                                                                                                                                                                                                                                                                                                                                                                                                                                                                                                                                                                                                                                                                                                                                                                                                                        | 84 022 (4)                                                                                     |                                                                                                                                                                                                                                                 | lection Day Polling Place                                                            |
| a Notice of Surrendered Ballot to an election officer at the polling place. I hereby request that my Application for a Ballot by Mail or Federal Post Card Application be cancelled for this election.    A Notice of Surrendered Ballot to an election officer at the polling place. I hereby request that my Application for a Ballot by Mail or Federal Post Card Application be cancelled for this election.    A Notice of Surrendered Ballot to an election officer at the polling place. I hereby request that my Application for a Ballot by Mail or Federal Post Card Application be cancelled for this election.    A Notice of Surrendered Ballot to an election officer at the polling place. I hereby request that my Application for a Ballot by Mail or Federal Post Card Application be cancelled for this election.                                                                                                                                                                                                                                                                                                                                                                                                                                                                                                                                                                                                                                                                                                                                                                                                                                                                                                                                                                                                                                                                                                                                                                                                                                                                                           | 84.032 (d)                                                                                     |                                                                                                                                                                                                                                                 | Notice of Impreser Delivery or presenting                                            |
| 63.011 Statement:  (a-1) I do not have possession of my mailed hallot or a Notice of Improper Delivery or a Notice of                                                                                                                                                                                                                                                                                                                                                                                                                                                                                                                                                                                                                                                                                                                                                                                                                                                                                                                                                                                                                                                                                                                                                                                                                                                                                                                                                                                                                                                                                                                                                                                                                                                                                                                                                                                                                                                                                                                                                                                                          | Voter Has Mail<br>Ballot, Notice of<br>Improper Delivery or<br>Notice of<br>Surrendered Ballot | a Notice of Surrendered Ballot to an election offithat my Application for a Ballot by Mail or Federa                                                                                                                                            | cer at the polling place. I hereby request al Post Card Application be cancelled for |
|                                                                                                                                                                                                                                                                                                                                                                                                                                                                                                                                                                                                                                                                                                                                                                                                                                                                                                                                                                                                                                                                                                                                                                                                                                                                                                                                                                                                                                                                                                                                                                                                                                                                                                                                                                                                                                                                                                                                                                                                                                                                                                                                |                                                                                                | Statement:                                                                                                                                                                                                                                      | ga-a                                                                                 |
| Surrendered Ballot at the time I offered to vote. I wish to cancel my Application for a Ballot by Mail or Federal Post Card Application and vote in person. I understand that I will be given a Provisional Ballot.  Signature of Voter                                                                                                                                                                                                                                                                                                                                                                                                                                                                                                                                                                                                                                                                                                                                                                                                                                                                                                                                                                                                                                                                                                                                                                                                                                                                                                                                                                                                                                                                                                                                                                                                                                                                                                                                                                                                                                                                                        |                                                                                                | I do not have possession of my mailed ballot or a                                                                                                                                                                                               | a Notice of Improper Delivery or a Notice of                                         |
| Signature of Voter                                                                                                                                                                                                                                                                                                                                                                                                                                                                                                                                                                                                                                                                                                                                                                                                                                                                                                                                                                                                                                                                                                                                                                                                                                                                                                                                                                                                                                                                                                                                                                                                                                                                                                                                                                                                                                                                                                                                                                                                                                                                                                             | oter <b>Does Not ave</b> Mail Ballot, tice of Improper very or Notice of rendered Ballot       | by Mail or Federal Post Card Application and vol                                                                                                                                                                                                |                                                                                      |
|                                                                                                                                                                                                                                                                                                                                                                                                                                                                                                                                                                                                                                                                                                                                                                                                                                                                                                                                                                                                                                                                                                                                                                                                                                                                                                                                                                                                                                                                                                                                                                                                                                                                                                                                                                                                                                                                                                                                                                                                                                                                                                                                | > ¥ 9 N m                                                                                      |                                                                                                                                                                                                                                                 | Signature of Voter                                                                   |

But first please fill out this form here and here

But first please fill out this form here and here

No, just for this election

Does this form cancel my mail ballots for the whole year?

| 84.032 (b)                                                                                          |                                                                                                                                                                                        | R USE IN THE POLLING PLACE                 |
|-----------------------------------------------------------------------------------------------------|----------------------------------------------------------------------------------------------------------------------------------------------------------------------------------------|--------------------------------------------|
| - >.                                                                                                | I,, a qualified v                                                                                                                                                                      | voter for the(name of election)            |
| This Section<br>Must Be<br>Completed by<br>Every Voter                                              | Election to be held on////                                                                                                                                                             | request that my Application for Ballot by  |
| - 0-                                                                                                | VUID (required)                                                                                                                                                                        | Signature of Voter                         |
| 84.032 (d)                                                                                          | To be Completed at an Early Voting or E                                                                                                                                                | Election Day Polling Place                 |
| Voter Has Mail<br>Ballot, Notice of<br>Improper Delivery or<br>Notice of<br>Surrendered Ballot      | Statement: I am surrendering my ballot by mail, presenting a Notice of Surrendered Ballot to an election offithat my Application for a Ballot by Mail or Federaths election.           | icer at the polling place. I hereby reques |
| 63.011                                                                                              | Statement:                                                                                                                                                                             |                                            |
| Voter <b>Does Not</b> Have Mail Ballot, Notice of Improper Delivery or Notice of Surrendered Ballot | I do not have possession of my mailed ballot or<br>Surrendered Ballot at the time I offered to vote.<br>by Mail or Federal Post Card Application and vo<br>given a Provisional Ballot. | I wish to cancel my Application for a Ba   |