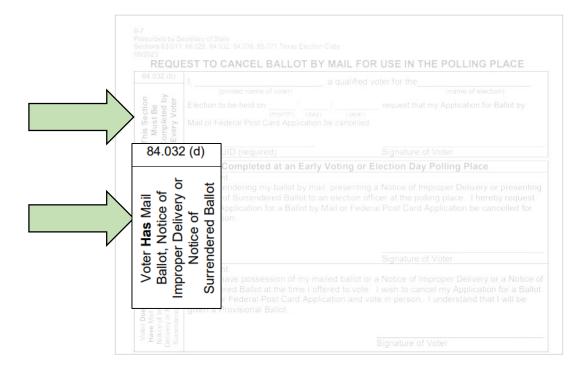

Do you have a notice of surrendered ballot?

Ok, you must vote a provisional ballot

No

No

| 6-7<br>Prescribed by Se<br>Sections 63.011,<br>09/2023                                         | ocretary of State<br>66.026, 84.032, 84.038, 85.071 Texas Election Code                                                                                                                                                                                                                                               |
|------------------------------------------------------------------------------------------------|-----------------------------------------------------------------------------------------------------------------------------------------------------------------------------------------------------------------------------------------------------------------------------------------------------------------------|
| REQUI                                                                                          | EST TO CANCEL BALLOT BY MAIL FO USE IN THE POLLING PLACE                                                                                                                                                                                                                                                              |
| 84.032 (b)                                                                                     | I,, a qualified vote. the                                                                                                                                                                                                                                                                                             |
| This Section<br>Must Be<br>Completed by<br>Every Voter                                         | (printed name of voter)  Election to be held on// request that my Application for Ballot by Mail or Federal Post Card Application be cancelled.                                                                                                                                                                       |
| . 0                                                                                            | VUID (required) Signature of Voter                                                                                                                                                                                                                                                                                    |
|                                                                                                | To be Completed at an Early Voting or Election Day Polling Place                                                                                                                                                                                                                                                      |
| Voter Has Mail<br>Ballot, Notice of<br>Improper Delivery or<br>Notice of<br>Surrendered Ballot | I am surrendering my ballot by mail, presenting a Notice of Improper Delivery or presentin a Notice of Surrendered Ballot to an election officer at the polling place. I hereby request that my Application for a Ballot by Mail or Federal Post Card Application be cancelled for this election.  Signature of Voter |
| 63.011                                                                                         | Statement:                                                                                                                                                                                                                                                                                                            |
| Voter Does Not Have Mail Ballot, Notice of Improper Delivery or Notice of Surrendered Ballot   | I do not have possession of my mailed ballot or a Notice of Improper Delivery or a Notice of Surrendered Ballot at the time I offered to vote. I wish to cancel my Application for a Ballot by Mail or Federal Post Card Application and vote in person. I understand that I will be given a Provisional Ballot.      |
| oter<br>ave l<br>stice<br>ivery<br>rrend                                                       |                                                                                                                                                                                                                                                                                                                       |