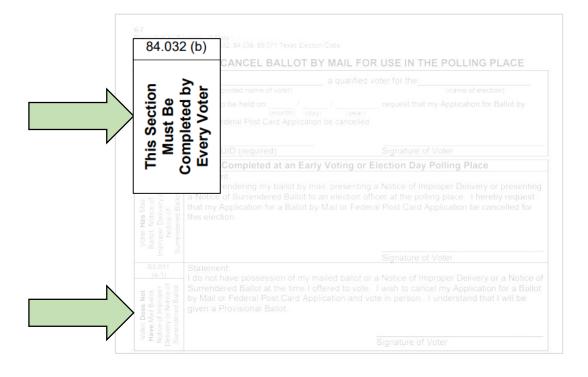

But first please fill out this form here and here

| VUID (required)  Signature of Voter  To be Completed at an Early Voting or Election Day Polling Place  84.032 (d)  Statement: I am surrendering my ballot by mail, presenting a Notice of Improper Delivery or presenting a Notice of Surrendered Ballot to an election officer at the polling place. I hereby request that my Application for a Ballot by Mail or Federal Post Card Application be cancelled for this election.  Signature of Voter  Signature of Voter  Signature of Improper Delivery or presenting a Notice of Improper Delivery or presenting a Notice of Surrendered Ballot to an election officer at the polling place. I hereby request that my Application for a Ballot by Mail or Federal Post Card Application be cancelled for this election.  Signature of Voter                                                                                                                                                                                                                                                                                                                                                                                                                                                                                                                                                                                                                                                                                                                                                                                                                                                                                                                                                                                                                                                                                                                                                                                                                                                  | 09/2023                                                                                        | Incretary of State 66.026, 84.032, 84.038, 85.071 Texas Election Code  EST TO CANCEL BALLOT BY MAIL FOR  I,, a qualified very comparison of voter)  Election to be held on/ (day) / (year)  Mail or Federal Post Card Application be cancelled. |                                                                                      |
|--------------------------------------------------------------------------------------------------------------------------------------------------------------------------------------------------------------------------------------------------------------------------------------------------------------------------------------------------------------------------------------------------------------------------------------------------------------------------------------------------------------------------------------------------------------------------------------------------------------------------------------------------------------------------------------------------------------------------------------------------------------------------------------------------------------------------------------------------------------------------------------------------------------------------------------------------------------------------------------------------------------------------------------------------------------------------------------------------------------------------------------------------------------------------------------------------------------------------------------------------------------------------------------------------------------------------------------------------------------------------------------------------------------------------------------------------------------------------------------------------------------------------------------------------------------------------------------------------------------------------------------------------------------------------------------------------------------------------------------------------------------------------------------------------------------------------------------------------------------------------------------------------------------------------------------------------------------------------------------------------------------------------------------------------------------------------------------------------------------------------------|------------------------------------------------------------------------------------------------|-------------------------------------------------------------------------------------------------------------------------------------------------------------------------------------------------------------------------------------------------|--------------------------------------------------------------------------------------|
| Statement:  I am surrendering my ballot by mail, presenting a Notice of Improper Delivery or presenting a Notice of Improper Delivery or presenting a Notice of Surrendered Ballot to an election officer at the polling place. I hereby request that my Application for a Ballot by Mail or Federal Post Card Application be cancelled for this election.    Signature of Voter   Signature of Voter   Signature of Improper Delivery or a Notice of Improper Delivery or a N |                                                                                                |                                                                                                                                                                                                                                                 |                                                                                      |
| I am surrendering my ballot by mail, presenting a Notice of Improper Delivery or presenting a Notice of Surrendered Ballot to an election officer at the polling place. I hereby request that my Application for a Ballot by Mail or Federal Post Card Application be cancelled for this election.    Application for a Ballot by Mail or Federal Post Card Application be cancelled for this election.                                                                                                                                                                                                                                                                                                                                                                                                                                                                                                                                                                                                                                                                                                                                                                                                                                                                                                                                                                                                                                                                                                                                                                                                                                                                                                                                                                                                                                                                                                                                                                                                                                                                                                                        | 84 022 (4)                                                                                     |                                                                                                                                                                                                                                                 | lection Day Polling Place                                                            |
| a Notice of Surrendered Ballot to an election officer at the polling place. I hereby request that my Application for a Ballot by Mail or Federal Post Card Application be cancelled for this election.    A Notice of Surrendered Ballot to an election officer at the polling place. I hereby request that my Application for a Ballot by Mail or Federal Post Card Application be cancelled for this election.    A Notice of Surrendered Ballot to an election officer at the polling place. I hereby request that my Application for a Ballot by Mail or Federal Post Card Application be cancelled for this election.    A Notice of Surrendered Ballot to an election officer at the polling place. I hereby request that my Application for a Ballot by Mail or Federal Post Card Application be cancelled for this election.                                                                                                                                                                                                                                                                                                                                                                                                                                                                                                                                                                                                                                                                                                                                                                                                                                                                                                                                                                                                                                                                                                                                                                                                                                                                                           | 84.032 (d)                                                                                     |                                                                                                                                                                                                                                                 | Notice of Impreser Delivery or presenting                                            |
| 63.011 Statement:  (a-1) I do not have possession of my mailed hallot or a Notice of Improper Delivery or a Notice of                                                                                                                                                                                                                                                                                                                                                                                                                                                                                                                                                                                                                                                                                                                                                                                                                                                                                                                                                                                                                                                                                                                                                                                                                                                                                                                                                                                                                                                                                                                                                                                                                                                                                                                                                                                                                                                                                                                                                                                                          | Voter Has Mail<br>Ballot, Notice of<br>Improper Delivery or<br>Notice of<br>Surrendered Ballot | a Notice of Surrendered Ballot to an election offithat my Application for a Ballot by Mail or Federa                                                                                                                                            | cer at the polling place. I hereby request al Post Card Application be cancelled for |
|                                                                                                                                                                                                                                                                                                                                                                                                                                                                                                                                                                                                                                                                                                                                                                                                                                                                                                                                                                                                                                                                                                                                                                                                                                                                                                                                                                                                                                                                                                                                                                                                                                                                                                                                                                                                                                                                                                                                                                                                                                                                                                                                |                                                                                                | Statement:                                                                                                                                                                                                                                      | ga-a                                                                                 |
| Surrendered Ballot at the time I offered to vote. I wish to cancel my Application for a Ballot by Mail or Federal Post Card Application and vote in person. I understand that I will be given a Provisional Ballot.  Signature of Voter                                                                                                                                                                                                                                                                                                                                                                                                                                                                                                                                                                                                                                                                                                                                                                                                                                                                                                                                                                                                                                                                                                                                                                                                                                                                                                                                                                                                                                                                                                                                                                                                                                                                                                                                                                                                                                                                                        |                                                                                                | I do not have possession of my mailed ballot or a                                                                                                                                                                                               | a Notice of Improper Delivery or a Notice of                                         |
| Signature of Voter                                                                                                                                                                                                                                                                                                                                                                                                                                                                                                                                                                                                                                                                                                                                                                                                                                                                                                                                                                                                                                                                                                                                                                                                                                                                                                                                                                                                                                                                                                                                                                                                                                                                                                                                                                                                                                                                                                                                                                                                                                                                                                             | oter <b>Does Not ave</b> Mail Ballot, tice of Improper very or Notice of rendered Ballot       | by Mail or Federal Post Card Application and vol                                                                                                                                                                                                |                                                                                      |
|                                                                                                                                                                                                                                                                                                                                                                                                                                                                                                                                                                                                                                                                                                                                                                                                                                                                                                                                                                                                                                                                                                                                                                                                                                                                                                                                                                                                                                                                                                                                                                                                                                                                                                                                                                                                                                                                                                                                                                                                                                                                                                                                | > ¥ 9 N m                                                                                      |                                                                                                                                                                                                                                                 | Signature of Voter                                                                   |

But first please fill out this form here and here

But first please fill out this form here and here

No, just for this election

Does this form cancel my mail ballots for the whole year?

| 84.032 (b)                                                                                          |                                                                                                                                                                                        | R USE IN THE POLLING PLACE                 |
|-----------------------------------------------------------------------------------------------------|----------------------------------------------------------------------------------------------------------------------------------------------------------------------------------------|--------------------------------------------|
| - >.                                                                                                | I,, a qualified v                                                                                                                                                                      | voter for the(name of election)            |
| This Section<br>Must Be<br>Completed by<br>Every Voter                                              | Election to be held on////                                                                                                                                                             | request that my Application for Ballot by  |
| - 0-                                                                                                | VUID (required)                                                                                                                                                                        | Signature of Voter                         |
| 84.032 (d)                                                                                          | To be Completed at an Early Voting or E                                                                                                                                                | Election Day Polling Place                 |
| Voter Has Mail<br>Ballot, Notice of<br>Improper Delivery or<br>Notice of<br>Surrendered Ballot      | Statement: I am surrendering my ballot by mail, presenting a Notice of Surrendered Ballot to an election offithat my Application for a Ballot by Mail or Federaths election.           | icer at the polling place. I hereby reques |
| 63.011                                                                                              | Statement:                                                                                                                                                                             |                                            |
| Voter <b>Does Not</b> Have Mail Ballot, Notice of Improper Delivery or Notice of Surrendered Ballot | I do not have possession of my mailed ballot or<br>Surrendered Ballot at the time I offered to vote.<br>by Mail or Federal Post Card Application and vo<br>given a Provisional Ballot. | I wish to cancel my Application for a Ba   |

Please fill out this form here and here

| 09/2023                                                                                                                | cretary of State 66.026, 84.032, 84.038, 85.071 Texas Election Code  EST TO CANCEL BALLOT BY MAIL FOR USE IN THE POLLING PLACE  I,                                                                                                                                                                                                                                                                                    |
|------------------------------------------------------------------------------------------------------------------------|-----------------------------------------------------------------------------------------------------------------------------------------------------------------------------------------------------------------------------------------------------------------------------------------------------------------------------------------------------------------------------------------------------------------------|
| Voter Has Mail Ballot, Notice of mproper Delivery or SS Notice of Notice of Surrendered Ballot                         | VUID (required)  Signature of Voter  To be Completed at an Early Voting or Election Day Polling Place  Statement:  I am surrendering my ballot by mail, presenting a Notice of Improper Delivery or presenting a Notice of Surrendered Ballot to an election officer at the polling place. I hereby request that my Application for a Ballot by Mail or Federal Post Card Application be cancelled for this election. |
| Voter Does Not Have Mail Ballot, Postice of Italian Parameter (I, 10) Delivery or Notice of Italian Surrendered Ballot | Signature of Voter  Statement: I do not have possession of my mailed ballot or a Notice of Improper Delivery or a Notice of Surrendered Ballot at the time I offered to vote. I wish to cancel my Application for a Ballot by Mail or Federal Post Card Application and vote in person. I understand that I will be given a Provisional Ballot.  Signature of Voter                                                   |