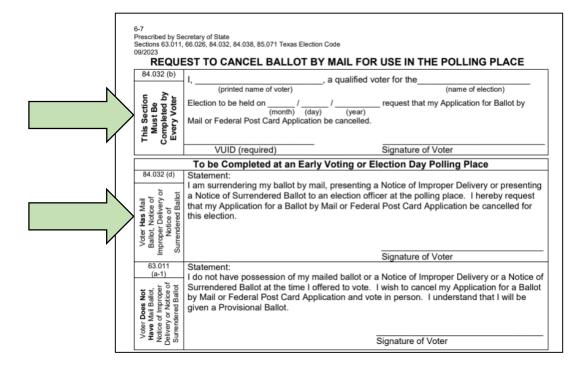

Do you have a notice of surrendered ballot?

Ok, you must vote a provisional ballot

No

No

| 6-7<br>Prescribed by Se<br>Sections 63.011,<br>09/2023                                         | ocretary of State<br>66.026, 84.032, 84.038, 85.071 Texas Election Code                                                                                                                                                                                                                                               |
|------------------------------------------------------------------------------------------------|-----------------------------------------------------------------------------------------------------------------------------------------------------------------------------------------------------------------------------------------------------------------------------------------------------------------------|
| REQUI                                                                                          | EST TO CANCEL BALLOT BY MAIL FO USE IN THE POLLING PLACE                                                                                                                                                                                                                                                              |
| 84.032 (b)                                                                                     | I,, a qualified vote. the                                                                                                                                                                                                                                                                                             |
| This Section<br>Must Be<br>Completed by<br>Every Voter                                         | (printed name of voter)  Election to be held on// request that my Application for Ballot by Mail or Federal Post Card Application be cancelled.                                                                                                                                                                       |
| . 0                                                                                            | VUID (required) Signature of Voter                                                                                                                                                                                                                                                                                    |
|                                                                                                | To be Completed at an Early Voting or Election Day Polling Place                                                                                                                                                                                                                                                      |
| Voter Has Mail<br>Ballot, Notice of<br>Improper Delivery or<br>Notice of<br>Surrendered Ballot | I am surrendering my ballot by mail, presenting a Notice of Improper Delivery or presentin a Notice of Surrendered Ballot to an election officer at the polling place. I hereby request that my Application for a Ballot by Mail or Federal Post Card Application be cancelled for this election.  Signature of Voter |
| 63.011                                                                                         | Statement:                                                                                                                                                                                                                                                                                                            |
| Voter Does Not Have Mail Ballot, Notice of Improper Delivery or Notice of Surrendered Ballot   | I do not have possession of my mailed ballot or a Notice of Improper Delivery or a Notice of Surrendered Ballot at the time I offered to vote. I wish to cancel my Application for a Ballot by Mail or Federal Post Card Application and vote in person. I understand that I will be given a Provisional Ballot.      |
| oter<br>ave l<br>stice<br>ivery<br>rrend                                                       |                                                                                                                                                                                                                                                                                                                       |

Provisional Voter before issuing the Provisional Ballot.

All information must be completed so that the appropriate voter's Application for Ballot by

Mail or Federal Post Card Application can be cancelled.