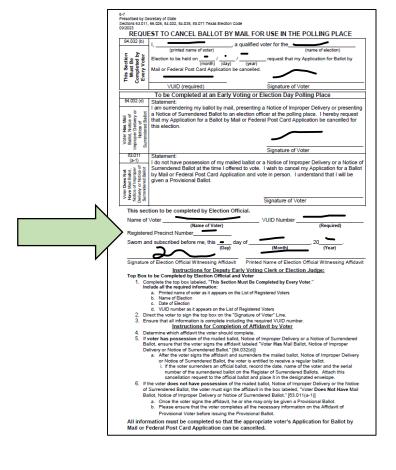

000

Now I fill in the section to be completed by Election Official

|     | 09/2023                                                                                                 | 66.025, 84.032, 84.038, 85.071 Texas Election Code                                                                                                                                                                                            |
|-----|---------------------------------------------------------------------------------------------------------|-----------------------------------------------------------------------------------------------------------------------------------------------------------------------------------------------------------------------------------------------|
|     |                                                                                                         | ST TO CANCEL BALLOT BY MAIL FOR USE IN THE POLLING PLACE                                                                                                                                                                                      |
| I   | 84.032 (b)                                                                                              | , a qualified voter for the                                                                                                                                                                                                                   |
|     |                                                                                                         | (printed name of voter) (name of election)                                                                                                                                                                                                    |
|     | 2 2 2                                                                                                   | Election to be held on / / request that my Application for Ballot by                                                                                                                                                                          |
|     | V te B A                                                                                                | (month) (day) (year)                                                                                                                                                                                                                          |
|     | S B S 5                                                                                                 | Mail or Federal Post Card Application be cancelled.                                                                                                                                                                                           |
|     | This Section<br>Must Be<br>Completed by<br>Every Voter                                                  |                                                                                                                                                                                                                                               |
|     | - 8-                                                                                                    | VUID (required) Signature of Voter                                                                                                                                                                                                            |
|     |                                                                                                         | To be Completed at an Early Voting or Election Day Polling Place                                                                                                                                                                              |
|     | 84.032 (d)                                                                                              | Statement:                                                                                                                                                                                                                                    |
|     |                                                                                                         | I am surrendering my ballot by mail, presenting a Notice of Improper Delivery or presenting                                                                                                                                                   |
|     | all all of                                                                                              | a Notice of Surrendered Ballot to an election officer at the polling place. I hereby request                                                                                                                                                  |
|     | s Mail<br>dice of<br>elivery<br>o of<br>od Ballo                                                        | that my Application for a Ballot by Mail or Federal Post Card Application be cancelled for                                                                                                                                                    |
|     | Voter Has Mail<br>Ballot, Notice of<br>mproper Delivery<br>Notice of<br>Surrendered Ballot              | this election.                                                                                                                                                                                                                                |
|     | ter Has<br>lot, Not<br>per Del<br>Notice<br>endered                                                     |                                                                                                                                                                                                                                               |
|     | Voter I<br>Ballot,<br>Improper<br>Not<br>Surrends                                                       |                                                                                                                                                                                                                                               |
|     | , E 8                                                                                                   | Signature of Voter                                                                                                                                                                                                                            |
|     | 63.011                                                                                                  | Statement:                                                                                                                                                                                                                                    |
|     | (a-1)                                                                                                   | I do not have possession of my mailed ballot or a Notice of Improper Delivery or a Notice                                                                                                                                                     |
|     | No.                                                                                                     | Surrendered Ballot at the time I offered to vote. I wish to cancel my Application for a Ballo                                                                                                                                                 |
|     | allot<br>prope<br>otice                                                                                 | by Mail or Federal Post Card Application and vote in person. I understand that I will be                                                                                                                                                      |
|     | Mail Bu<br>of Impi<br>or Not<br>fered E                                                                 | given a Provisional Ballot.                                                                                                                                                                                                                   |
|     | ne Very end                                                                                             |                                                                                                                                                                                                                                               |
|     | Voter Does Not<br>Have Mail Batot,<br>Notice of Improper<br>Delivery or Notice of<br>Surrendered Ballot | Signature of Voter                                                                                                                                                                                                                            |
| - L |                                                                                                         | -                                                                                                                                                                                                                                             |
|     | This sec                                                                                                | tion to be completed by Election Official.                                                                                                                                                                                                    |
|     | Name of                                                                                                 | Voter VUID Number                                                                                                                                                                                                                             |
|     |                                                                                                         | (Name of Voter) (Required)                                                                                                                                                                                                                    |
|     | Registere                                                                                               | ed Precinct Number                                                                                                                                                                                                                            |
|     | Swom ar                                                                                                 | id subscribed before me, this day of, 20                                                                                                                                                                                                      |
|     |                                                                                                         | (Day) (Month) (Year)                                                                                                                                                                                                                          |
|     |                                                                                                         |                                                                                                                                                                                                                                               |
| , l | Signature                                                                                               | of Election Official Witnessing Affidavit Printed Name of Election Official Witnessing Affida                                                                                                                                                 |
|     | T D                                                                                                     | Instructions for Deputy Early Voting Clerk or Election Judge:<br>to be Completed by Election Official and Voter                                                                                                                               |
|     |                                                                                                         | in plete the top box labeled, "This Section Must Be Completed by Every Voter."                                                                                                                                                                |
|     | Inc                                                                                                     | lude all the required information:                                                                                                                                                                                                            |
|     |                                                                                                         | a. Printed name of voter as it appears on the List of Registered Voters                                                                                                                                                                       |
|     |                                                                                                         | b. Name of Election c. Date of Election                                                                                                                                                                                                       |
| I   |                                                                                                         | d. VUID number as it appears on the List of Registered Voters                                                                                                                                                                                 |
|     |                                                                                                         | ect the voter to sign the top box on the "Signature of Voter" Line.                                                                                                                                                                           |
| I   | 3. Er                                                                                                   | sure that all information is complete including the required VUID number.                                                                                                                                                                     |
| I   | 4.5                                                                                                     | Instructions for Completion of Affidavit by Voter                                                                                                                                                                                             |
|     |                                                                                                         | termine which affidavit the voter should complete.  roter has possession of the mailed ballot, Notice of Improper Delivery or a Notice of Surrendered.                                                                                        |
|     |                                                                                                         | flot, ensure that the voter signs the affidavit labeled "Voter Has Mail Ballot, Notice of Improper                                                                                                                                            |
|     | De                                                                                                      | livery or Notice of Surrendered Ballot." [84.032(d)]                                                                                                                                                                                          |
|     |                                                                                                         | <ul> <li>After the voter signs the affidavit and surrenders the mailed ballot, Notice of Improper Delivery<br/>or Notice of Surrendered Ballot, the voter is entitled to receive a regular ballot.</li> </ul>                                 |
|     |                                                                                                         | i. If the voter surrendered Ballot, the voter is entitled to receive a regular ballot.                                                                                                                                                        |
|     |                                                                                                         | number of the surrendered ballot on the Register of Surrendered Ballots. Attach this                                                                                                                                                          |
|     |                                                                                                         | cancellation request to the official ballot and place it in the designated envelope.                                                                                                                                                          |
| I . |                                                                                                         | he voter does not have possession of the mailed ballot, Notice of Improper Delivery or the Notice                                                                                                                                             |
| I . |                                                                                                         | Surrendered Ballot, the voter must sign the affidavit in the box labeled, "Voter Does Not Have Mail<br>llot, Notice of Improper Delivery or Notice of Surrendered Ballot." [63.011(a-1)]                                                      |
|     |                                                                                                         |                                                                                                                                                                                                                                               |
|     | Ва                                                                                                      |                                                                                                                                                                                                                                               |
|     | Ba                                                                                                      | <ul> <li>a. Once the voter signs the affidavit, he or she may only be given a Provisional Ballot.</li> </ul>                                                                                                                                  |
|     | Ba                                                                                                      |                                                                                                                                                                                                                                               |
|     |                                                                                                         | a. Once the voter signs the affidavit, he or she may only be given a Provisional Ballot. b. Please ensure that the voter completes all the necessary information on the Affidavit of Provisional Voter before issuing the Provisional Ballot. |
|     | All infor                                                                                               | Once the voter signs the affidavit, he or she may only be given a Provisional Ballot.     Please ensure that the voter completes all the necessary information on the Affidavit of                                                            |