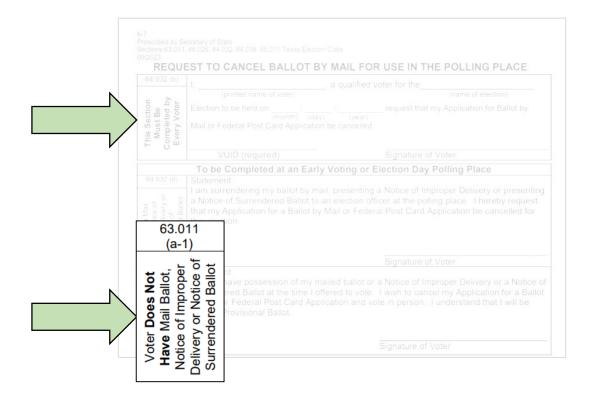

# How to Cancel a Ballot by Mail at the Polling Place

Do you have an acceptable form of photo ID?

Search voter

>

Your record shows you were sent a mail ballot

Do you have your mail ballot with you?

Do you have a notice of improper delivery?

Do you have a notice of surrendered ballot?

Ok, you must vote a provisional ballot

No

No

| 6-7<br>Prescribed by Se<br>Sections 63.011,<br>09/2023                                         | ocretary of State<br>66.026, 84.032, 84.038, 85.071 Texas Election Code                                                                                                                                                                                                                                               |
|------------------------------------------------------------------------------------------------|-----------------------------------------------------------------------------------------------------------------------------------------------------------------------------------------------------------------------------------------------------------------------------------------------------------------------|
| REQUI                                                                                          | EST TO CANCEL BALLOT BY MAIL FO USE IN THE POLLING PLACE                                                                                                                                                                                                                                                              |
| 84.032 (b)                                                                                     | I,, a qualified vote. the                                                                                                                                                                                                                                                                                             |
| This Section<br>Must Be<br>Completed by<br>Every Voter                                         | (printed name of voter)  Election to be held on// request that my Application for Ballot by Mail or Federal Post Card Application be cancelled.                                                                                                                                                                       |
| . 0                                                                                            | VUID (required) Signature of Voter                                                                                                                                                                                                                                                                                    |
|                                                                                                | To be Completed at an Early Voting or Election Day Polling Place                                                                                                                                                                                                                                                      |
| Voter Has Mail<br>Ballot, Notice of<br>Improper Delivery or<br>Notice of<br>Surrendered Ballot | I am surrendering my ballot by mail, presenting a Notice of Improper Delivery or presentin a Notice of Surrendered Ballot to an election officer at the polling place. I hereby request that my Application for a Ballot by Mail or Federal Post Card Application be cancelled for this election.  Signature of Voter |
| 63.011                                                                                         | Statement:                                                                                                                                                                                                                                                                                                            |
| Voter Does Not Have Mail Ballot, Notice of Improper Delivery or Notice of Surrendered Ballot   | I do not have possession of my mailed ballot or a Notice of Improper Delivery or a Notice of Surrendered Ballot at the time I offered to vote. I wish to cancel my Application for a Ballot by Mail or Federal Post Card Application and vote in person. I understand that I will be given a Provisional Ballot.      |
| oter<br>ave l<br>stice<br>ivery<br>rrend                                                       |                                                                                                                                                                                                                                                                                                                       |

Provisional Voter before issuing the Provisional Ballot.

All information must be completed so that the appropriate voter's Application for Ballot by

Mail or Federal Post Card Application can be cancelled.