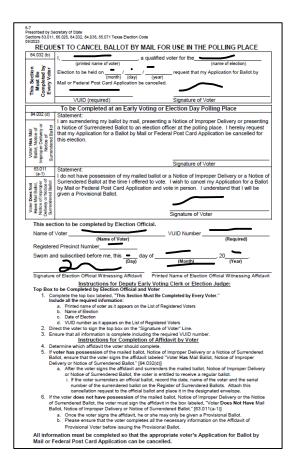

000

Now I fill in the section to be completed by Election Official

|     | 09/2023                                                                                                 | 66.025, 84.032, 84.038, 85.071 Texas Election Code                                                                                                                                                                                            |
|-----|---------------------------------------------------------------------------------------------------------|-----------------------------------------------------------------------------------------------------------------------------------------------------------------------------------------------------------------------------------------------|
|     |                                                                                                         | ST TO CANCEL BALLOT BY MAIL FOR USE IN THE POLLING PLACE                                                                                                                                                                                      |
| I   | 84.032 (b)                                                                                              | , a qualified voter for the                                                                                                                                                                                                                   |
|     |                                                                                                         | (printed name of voter) (name of election)                                                                                                                                                                                                    |
|     | 2 2 2                                                                                                   | Election to be held on / / request that my Application for Ballot by                                                                                                                                                                          |
|     | V te B A                                                                                                | (month) (day) (year)                                                                                                                                                                                                                          |
|     | S B S 5                                                                                                 | Mail or Federal Post Card Application be cancelled.                                                                                                                                                                                           |
|     | This Section<br>Must Be<br>Completed by<br>Every Voter                                                  |                                                                                                                                                                                                                                               |
|     | - 8-                                                                                                    | VUID (required) Signature of Voter                                                                                                                                                                                                            |
|     |                                                                                                         | To be Completed at an Early Voting or Election Day Polling Place                                                                                                                                                                              |
|     | 84.032 (d)                                                                                              | Statement:                                                                                                                                                                                                                                    |
|     |                                                                                                         | I am surrendering my ballot by mail, presenting a Notice of Improper Delivery or presenting                                                                                                                                                   |
|     | all all of                                                                                              | a Notice of Surrendered Ballot to an election officer at the polling place. I hereby request                                                                                                                                                  |
|     | s Mail<br>dice of<br>elivery<br>o of<br>od Ballo                                                        | that my Application for a Ballot by Mail or Federal Post Card Application be cancelled for                                                                                                                                                    |
|     | Voter Has Mail<br>Ballot, Notice of<br>mproper Delivery<br>Notice of<br>Surrendered Ballot              | this election.                                                                                                                                                                                                                                |
|     | ter Has<br>lot, Not<br>per Del<br>Notice<br>endered                                                     |                                                                                                                                                                                                                                               |
|     | Voter I<br>Ballot,<br>Improper<br>Not<br>Surrends                                                       |                                                                                                                                                                                                                                               |
|     | , E 8                                                                                                   | Signature of Voter                                                                                                                                                                                                                            |
|     | 63.011                                                                                                  | Statement:                                                                                                                                                                                                                                    |
|     | (a-1)                                                                                                   | I do not have possession of my mailed ballot or a Notice of Improper Delivery or a Notice                                                                                                                                                     |
|     | No.                                                                                                     | Surrendered Ballot at the time I offered to vote. I wish to cancel my Application for a Ballo                                                                                                                                                 |
|     | allot<br>prope<br>otice                                                                                 | by Mail or Federal Post Card Application and vote in person. I understand that I will be                                                                                                                                                      |
|     | Mail Bu<br>of Impi<br>or Not<br>fered E                                                                 | given a Provisional Ballot.                                                                                                                                                                                                                   |
|     | ne Very end                                                                                             |                                                                                                                                                                                                                                               |
|     | Voter Does Not<br>Have Mail Batot,<br>Notice of Improper<br>Delivery or Notice of<br>Surrendered Ballot | Signature of Voter                                                                                                                                                                                                                            |
| - L |                                                                                                         | -                                                                                                                                                                                                                                             |
|     | This sec                                                                                                | tion to be completed by Election Official.                                                                                                                                                                                                    |
|     | Name of                                                                                                 | Voter VUID Number                                                                                                                                                                                                                             |
|     |                                                                                                         | (Name of Voter) (Required)                                                                                                                                                                                                                    |
|     | Registere                                                                                               | ed Precinct Number                                                                                                                                                                                                                            |
|     | Swom ar                                                                                                 | id subscribed before me, this day of, 20                                                                                                                                                                                                      |
|     |                                                                                                         | (Day) (Month) (Year)                                                                                                                                                                                                                          |
|     |                                                                                                         |                                                                                                                                                                                                                                               |
| , l | Signature                                                                                               | of Election Official Witnessing Affidavit Printed Name of Election Official Witnessing Affida                                                                                                                                                 |
|     | T D                                                                                                     | Instructions for Deputy Early Voting Clerk or Election Judge:<br>to be Completed by Election Official and Voter                                                                                                                               |
|     |                                                                                                         | in plete the top box labeled, "This Section Must Be Completed by Every Voter."                                                                                                                                                                |
|     | Inc                                                                                                     | lude all the required information:                                                                                                                                                                                                            |
|     |                                                                                                         | a. Printed name of voter as it appears on the List of Registered Voters                                                                                                                                                                       |
|     |                                                                                                         | b. Name of Election c. Date of Election                                                                                                                                                                                                       |
| I   |                                                                                                         | d. VUID number as it appears on the List of Registered Voters                                                                                                                                                                                 |
|     |                                                                                                         | ect the voter to sign the top box on the "Signature of Voter" Line.                                                                                                                                                                           |
| I   | 3. Er                                                                                                   | sure that all information is complete including the required VUID number.                                                                                                                                                                     |
| I   | 4.5                                                                                                     | Instructions for Completion of Affidavit by Voter                                                                                                                                                                                             |
|     |                                                                                                         | termine which affidavit the voter should complete.  roter has possession of the mailed ballot, Notice of Improper Delivery or a Notice of Surrendered.                                                                                        |
|     |                                                                                                         | flot, ensure that the voter signs the affidavit labeled "Voter Has Mail Ballot, Notice of Improper                                                                                                                                            |
|     | De                                                                                                      | livery or Notice of Surrendered Ballot." [84.032(d)]                                                                                                                                                                                          |
|     |                                                                                                         | <ul> <li>After the voter signs the affidavit and surrenders the mailed ballot, Notice of Improper Delivery<br/>or Notice of Surrendered Ballot, the voter is entitled to receive a regular ballot.</li> </ul>                                 |
|     |                                                                                                         | i. If the voter surrendered Ballot, the voter is entitled to receive a regular ballot.                                                                                                                                                        |
|     |                                                                                                         | number of the surrendered ballot on the Register of Surrendered Ballots. Attach this                                                                                                                                                          |
|     |                                                                                                         | cancellation request to the official ballot and place it in the designated envelope.                                                                                                                                                          |
| I . |                                                                                                         | he voter does not have possession of the mailed ballot, Notice of Improper Delivery or the Notice                                                                                                                                             |
| I . |                                                                                                         | Surrendered Ballot, the voter must sign the affidavit in the box labeled, "Voter Does Not Have Mail<br>llot, Notice of Improper Delivery or Notice of Surrendered Ballot." [63.011(a-1)]                                                      |
|     |                                                                                                         |                                                                                                                                                                                                                                               |
|     | Ва                                                                                                      |                                                                                                                                                                                                                                               |
|     | Ba                                                                                                      | <ul> <li>a. Once the voter signs the affidavit, he or she may only be given a Provisional Ballot.</li> </ul>                                                                                                                                  |
|     | Ba                                                                                                      |                                                                                                                                                                                                                                               |
|     |                                                                                                         | a. Once the voter signs the affidavit, he or she may only be given a Provisional Ballot. b. Please ensure that the voter completes all the necessary information on the Affidavit of Provisional Voter before issuing the Provisional Ballot. |
|     | All infor                                                                                               | Once the voter signs the affidavit, he or she may only be given a Provisional Ballot.     Please ensure that the voter completes all the necessary information on the Affidavit of                                                            |

 $\circ$   $\circ$   $\circ$ 

Now I fill in the section to be completed by Election Official

| _                                      |                                                                                            |  |
|----------------------------------------|--------------------------------------------------------------------------------------------|--|
| Must Be<br>Completed by<br>Every Voter | Election to be held on   / (day) / (yea<br>Mail or Federal Post Card Application be cancel |  |
|                                        |                                                                                            |  |
|                                        | To be Completed at an Early Voting of                                                      |  |
|                                        |                                                                                            |  |
|                                        |                                                                                            |  |
|                                        |                                                                                            |  |

| This section to be completed by Election O         | fficial.                                                 |
|----------------------------------------------------|----------------------------------------------------------|
| Name of Voter                                      | VUID Number                                              |
| (Name of Voter)                                    | (Required)                                               |
| Registered Precinct Number                         |                                                          |
| Swom and subscribed before me, this(Day)           | day of, 20<br>(Month) (Year)                             |
| Signature of Election Official Witnessing Affidavi | t Printed Name of Election Official Witnessing Affidavit |

C. Itams of Election
 C. Direct Placeton
 C. Ensures that all information is complete including the required VIUID number.
 Instructions for Completion of Affiduate by Vietre
 C. Directmine who has afficient for the mission of Affiduate by Vietre
 C. Directmine who has afficient for the mission of Affiduate by Vietre
 C. Directmine who has afficient in the mission of Affiduate by Vietre
 C. Directmine who has afficient in the mission of Affiduate by Vietre
 C. Directmine who has afficient in the Completion of Mission of Surrendered Ballot, the Vietre Instruction of Surrendered Ballot, the Vietre Instruction of Improper Delivery or Notice of Surrendered Ballot, the Vietre Instruction of Improper Delivery or Notice of Surrendered Ballot, the Vietre Instruction of Improper Delivery or Notice of Surrendered Ballot, the Vietre Instruction and the Serial Instruction of Improper Delivery or Notice of Surrendered Ballot, the Vietre Ober B