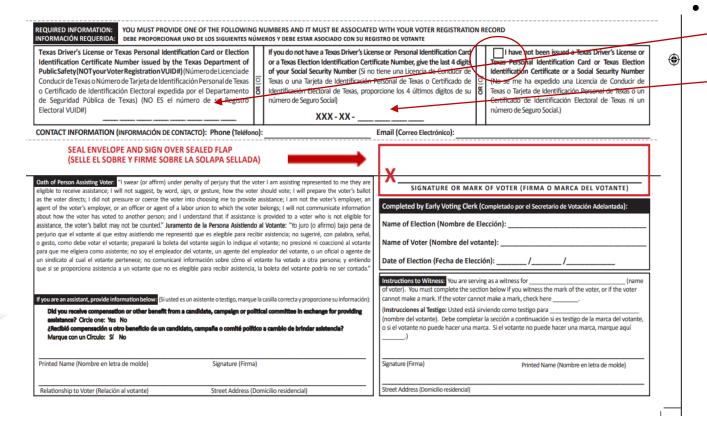

#### Envelope Closed – Outside Flap

#### • This envelope must be sealed and signed by the voter before it leaves the voter's hands. Do not sign this envelope unless the ballot has been marked by you or at your direction. (Instrucciones al Votante: Este sobre debe ser sellado y firmado por el votante antes de que salga de sus manos. No firme este sobre a menos de que la boleta haya sido llenada por usted o bajo su dirección.) • This Carrier Envelope may not be used to return more than one voter's ballot. (Este sobre de envío no debe ser utilizado para entregar la boleta de más de un solo votante.) • For instructions on the methods and deadlines to deliver this Carrier Envelope, see the "Information About Returning Your Carrier Envelope," included with the materials sent to you with your ballot. (Para obtener instrucciones sobre los métodos y plazos para entregar este sobre de envío, vea la "Información Sobre La Devolución de su Sobre de Envío," incluido con los materiales enviados a usted con su boleta.) Instructions to Assistant (if applicable): A voter may only be assisted with reading or marking the ballot if the voter has a physical disability that renders the voter unable to write or see, or has an inability to read the language in which the ballot is written. If you are assisting the voter, you must read the oath and complete the section below, before assisting the voter. (Instrucciones al Asistente (si es aplicable)): Un votante sólo puede recibir ayuda para leer o marcar la boleta si el votante tiene una discapacidad física la cual le impide escribir o ver, o si no tiene la habilidad de leer el idioma en el cual la boleta está escrita. Si usted asiste al votante, debe leer el juramento y completar la siguiente sección abajo, antes de asistir al votante.) Instructions to Person Depositing Carrier Envelope in Mail or to Common or Contract Carrier: . If you are assisting a voter by depositing the Carrier Envelope in the mail or with a common or contract carrier, you must complete the assistant section below. (Instrucciones para la Persona Que Deposita el Sobre de Envío en el Correo o al Transportista Común o Contratado: Si asiste a un votante depositando el sobre de envío en el correo o con un transportista común o contratado, debe completar la sección I certify that the enclosed ballot expresses my wishes independent of any dictation or undue persuasion by any person. (Certifico que la boleta adjunta expresa mis deseos independientemente de ningún dictado o persuasión indebida por parte de cualquier persona.) SEAL ENVELOPE AND SIGN OVER SEALED FLAP (SELLE EL SOBRE Y FIRME SOBRE LA SOLAPA SELLADA) SIGNATURE OR MARK OF VOTER (FIRMA O MARCA DEL VOTANTE) Oath of Person Assisting Vote: "I swear (or affirm) under penalty of perjury that the voter I am assisting represented to me they are eligible to receive assistance; I will not suggest, by word, sign, or gesture, how the voter should vote; I will prepare the voter's ballot as the voter directs: I did not pressure or coerce the voter into choosing me to provide assistance: I am not the voter's Completed by Early Voting Clerk (Completado por el Secretario de Votación Adelantada): employer, an agent of the voter's employer, or an officer or agent of a labor union to which the voter belongs; I will not communicate information about how the voter has voted to another person; and I understand that if assistance is provided to a voter who is not eligible for assistance, the voter's ballot may not be counted." Juramento de la Persona Name of Election (Nombre de Elección): Asistiendo al Votante: "Yo juro (o afirmo) bajo pena de perjurio que el votante al que estoy asistiendo me representó que es elegible para recibir asistencia; no sugeriré, con palabra, señal, o gesto, como debe votar el votante; prepararé la Name of Voter (Nombre del votante) boleta del votante según lo indique el votante; no presioné ni coaccioné al votante para que me eligiera como asistente; no soy el empleador del votante, un agente del empleador del votante, o un oficial o agente de un sindicato al cual el votante Date of Election (Fecha de Elección): pertenece: no comunicaré información sobre cómo el votante ha votado a otra persona: y entiendo que si se proporciona asistencia a un votante que no es elegible para recibir asistencia, la boleta del votante podría no ser contada." Instructions to Witness: You are serving as a witness for of voter). You must complete the section below if you witness the mark-of-the voter, or if the voter cannot make a mark. If the voter cannot make a mark, check here If you are an assistant, provide information below: (Si usted es un asistente proporcione la siguiente información): (Instrucciones al Testigo: Usted está sirviendo como testigo para (nombre del votante). Debe completar la sección a continuación si es testigo de la marca del votante, nce? Circle one: Yes No o și el votante no puede hacer una marca. Si el votante no puede hacer una marca, marque aquí Marque con un Círculo: Sí No Signature (Firma) Printed Name (Nombre en letra de molde) Signature (Firma) Printed Name (Nombre en letra de molde) Relationship to Voter (Relación al votante) Street Address (Domicilio residencial) Street Address (Domicilio residencial)

#### Envelope Open – Inside Flap

Voter must add
their personal
identification
information to the
Carrier Envelope

#### Key Points to Remember

- Voters are not required to provide both types of identification numbers.
- If a voter provides both numbers, only one number has to match the VR record.
- The secrecy flap may be opened by the early voting clerk's staff for processing.
- Be mindful with these carrier envelopes, as they have personally identifiable information that needs to be guarded.
- Carrier envelopes are not public information at this point in the election process.